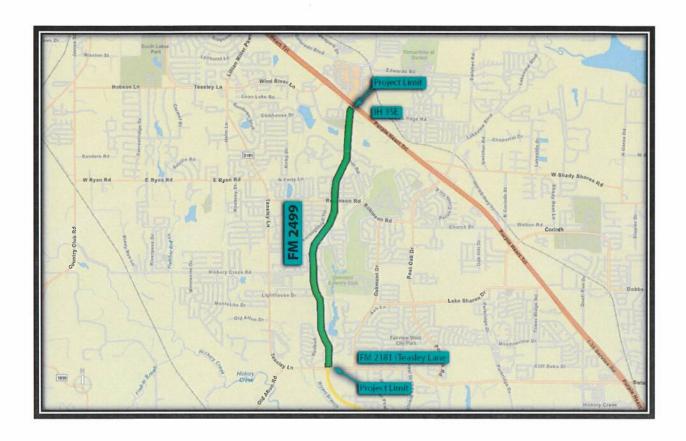

#### Coverage

This agreement prescribes the responsibilities of the State and the City relating to the maintenance of the <u>landscape and irrigation improvements</u> project which is located on <u>FM 2499</u> non-controlled access state highway, as defined in the Municipal Maintenance Agreement. The maintenance is further described in Attachment A, the location map for this project, and limited to the portions along <u>FM 2499</u> from <u>FM2181</u> to <u>IH35E</u>.

# Exhibit A – PROJECT LOCATION MAP CSJ – 2681-01-026

CITY OF DENTON, TEXAS

FUNDING SOURCE: GREEN RIBBON PROGRAM FY2021

PROJECT DESCRIPTION: LANDSCAPE ENHANCEMENTS AND IMPROVEMENTS TO INCLUDE TREES, SHRUBS, GROUNDCOVERS AND IRRIGATION

# **PROJECT LIMITS:**

ON FM 2499
BEGINNING AT FM 2181 (TEASLEY LANE)
ENDING AT IH 35E