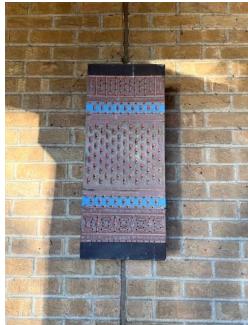

Existing: Indoor?, Outdoor?

Back Up Inventory: 12 (Could be used as back up globes for various areas)

Location: Originally there were 9 at Emily Fowler Library, 2 broken & the rest removed out of concern of vandalism