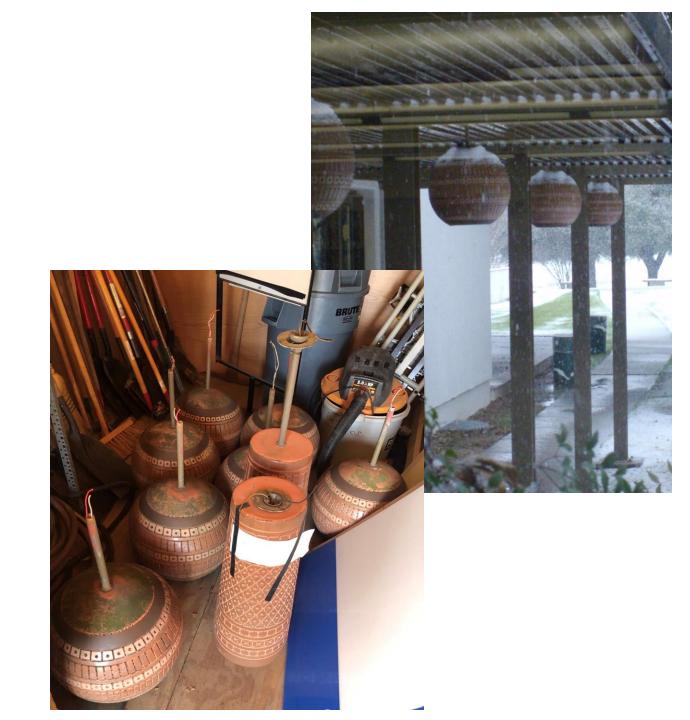

Existing: 10: 9 plus one that is different

Back Up Inventory: -1 Need to replace the bright colored fixture

Location: Formerly at the Emily Fowler Library

Existing: 0

Back Up Inventory: 9 Used as planters, could be used for other purposes

Location: Formerly at Emily Fowler Library

Existing: 3

Back Up Inventory: 3 Used as planters and urns, could be used for other purposes

**Location: Civic Center** 

Existing: Indoor 9 (1 is damaged)

**Location: Civic Center** 

Existing: Indoor 5, Outdoor 8

Location: Emily Fowler

Library

Existing: 0

Back Up Inventory: 1 but is cracked, possible prototype for other globes, used for decoration and exhibits

Location: Facilities Management

Existing: Indoor?, Outdoor?

Back Up Inventory: 12 (Could be used as back up globes for various areas)

Location: Originally there were 9 at Emily Fowler Library, 2 broken & the rest removed out of concern of vandalism