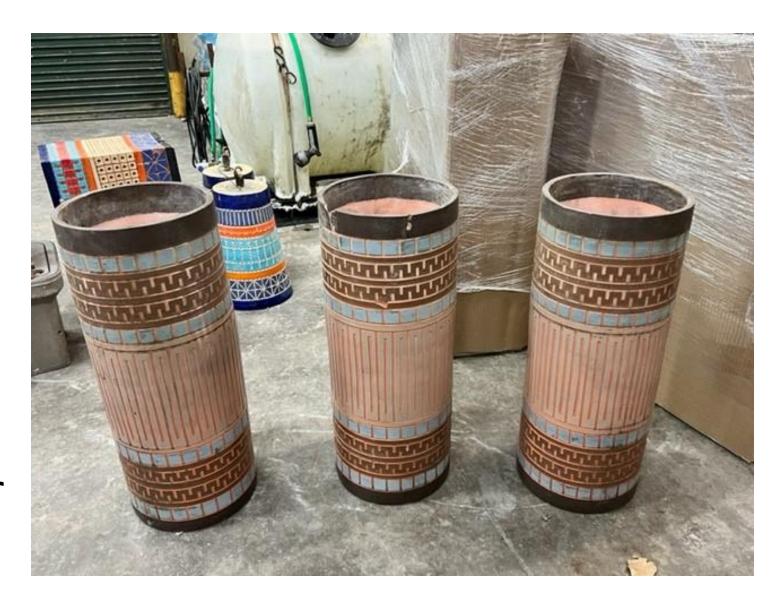

Existing: 10: 9 plus one that is different

Back Up Inventory: -1 Need to replace the bright colored fixture

Location: Formerly at the Emily Fowler Library

Existing: 0

Back Up Inventory: 9 Used as planters, could be used for other purposes

Location: Formerly at Emily Fowler Library

Existing: 3

Back Up Inventory: 3 Used as planters and urns, could be used for other purposes

**Location: Civic Center** 

Existing: Indoor 9 (1 is damaged)

**Location: Civic Center** 