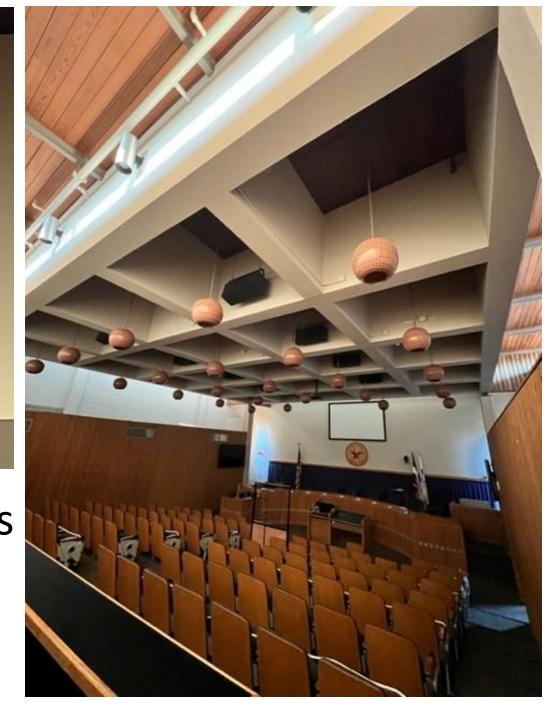

Library

Existing: Outdoor 12

Back Up Inventory: 2 (never

have been used)

Location: Emily Fowler Library,

lower-level closet

Existing: Indoor 0

Location: City Hall Council Chambers

Existing: 24

Location: Emily Fowler

Library

Existing: Indoor 10

Back Up Inventory: 1 (at South Branch)