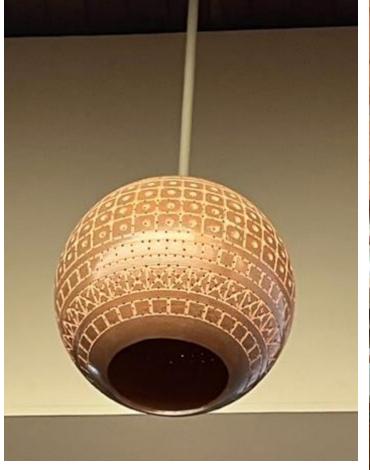

Existing: Indoor 5, Outdoor 8

Location: Emily Fowler

Library

Existing: 0

Back Up Inventory: 1 but is cracked, possible prototype for other globes, used for decoration and exhibits

Location: Facilities Management

Existing: Indoor?, Outdoor?

Back Up Inventory: 12 (Could be used as back up globes for various areas)

Location: Originally there were 9 at Emily Fowler Library, 2 broken & the rest removed out of concern of vandalism