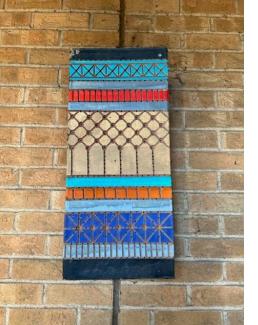

Existing: Indoor?, Outdoor?

Back Up Inventory: 12 (Could be used as back up globes for various areas)

Location: Originally there were 9 at Emily Fowler Library, 2 broken & the rest removed out of concern of vandalism