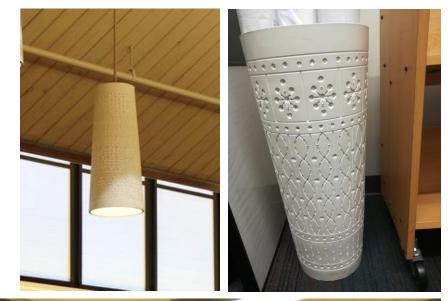

Existing: 10: 9 plus one that is different

Back Up Inventory: -1 Need to replace the bright colored fixture

Location: Formerly at the Emily Fowler Library

Existing: 0

Back Up Inventory: 9 Used as planters, could be used for other purposes

Location: Formerly at Emily Fowler Library

Existing: 3

Back Up Inventory: 3 Used as planters and urns, could be used for other purposes

**Location: Civic Center** 

Existing: Indoor 9 (1 is damaged)

**Location: Civic Center** 