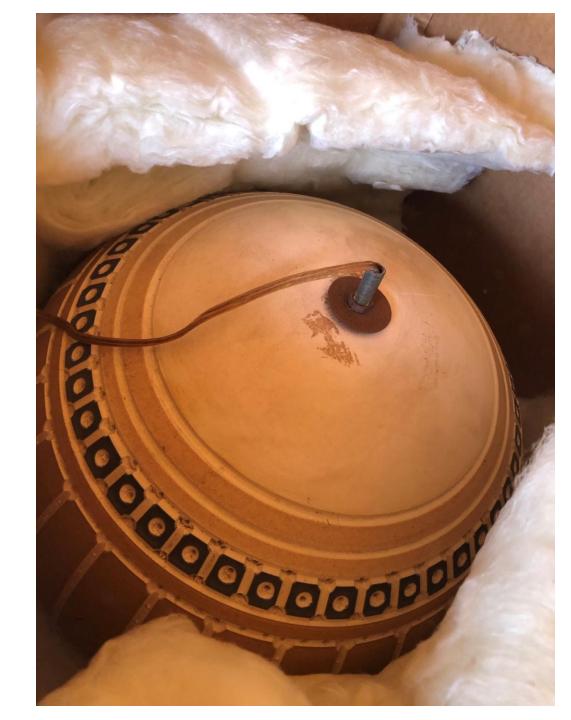

Existing: Indoor 5, Outdoor 8

Location: Emily Fowler

Library

Existing: 0

Back Up Inventory: 1 but is cracked, possible prototype for other globes, used for decoration and exhibits

Location: Facilities Management

Existing: Indoor?, Outdoor?

Back Up Inventory: 12 (Could be used as back up globes for various areas)

Location: Originally there were 9 at Emily Fowler Library, 2 broken & the rest removed out of concern of vandalism