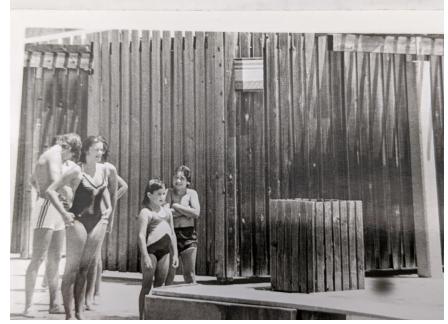

Existing: 0

**Location: Civic Center** 

Existing: Indoor 3, Outdoor 8

Back Up Inventory: 0

A number of fixtures have been vandalized and need replaced

Location: City Hall Outside, two different types are being used