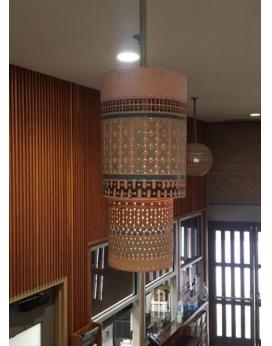

Location: City Hall

Existing: Inside 16, Outside 3

Location: Civic Center Pool

Existing: 0

Location: Civic Center?

Existing: 0

Location: Facilities

Management

Existing: 0

**Location: Civic Center** 

Existing: Indoor 3, Outdoor 8

Back Up Inventory: 0

A number of fixtures have been vandalized and need replaced

Location: City Hall Outside, two different types are being used