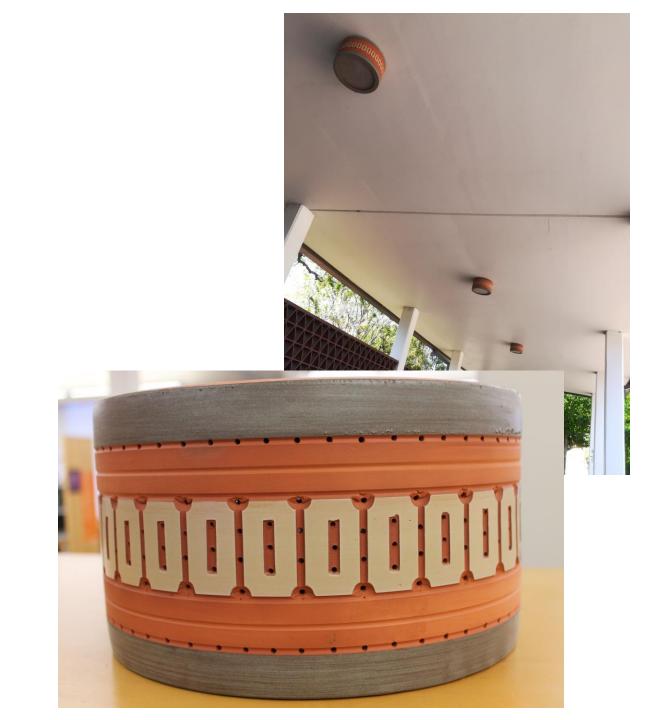

Existing: 0

**Location: Civic Center** 

Existing: Indoor 3, Outdoor 8

Back Up Inventory: 0

A number of fixtures have been vandalized and need replaced

Location: City Hall Outside, two different types are being used

Existing: Indoor 5, Outdoor 8

Location: Emily Fowler

Library

Existing: 0

Back Up Inventory: 1 but is cracked, possible prototype for other globes, used for decoration and exhibits

Location: Facilities Management

Existing: Indoor?, Outdoor?

Back Up Inventory: 12 (Could be used as back up globes for various areas)

Location: Originally there were 9 at Emily Fowler Library, 2 broken & the rest removed out of concern of vandalism