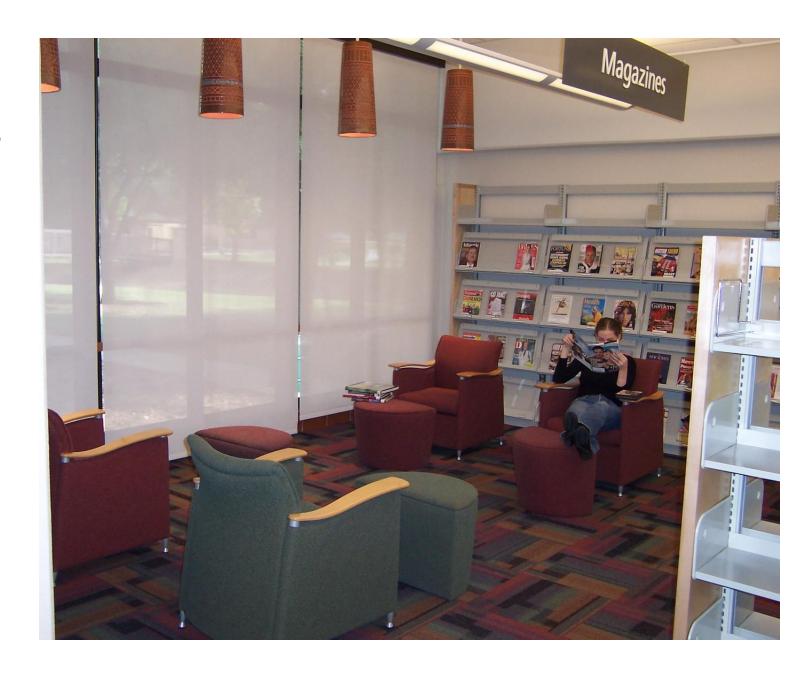

Existing: 10: 9 plus one that is different

Back Up Inventory: -1 Need to replace the bright colored fixture

Location: Formerly at the Emily Fowler Library

Existing: 0

Back Up Inventory: 9 Used as planters, could be used for other purposes

Location: Formerly at Emily Fowler Library

Existing: 3

Back Up Inventory: 3 Used as planters and urns, could be used for other purposes

**Location: Civic Center** 

Existing: Indoor 9 (1 is damaged)

**Location: Civic Center** 