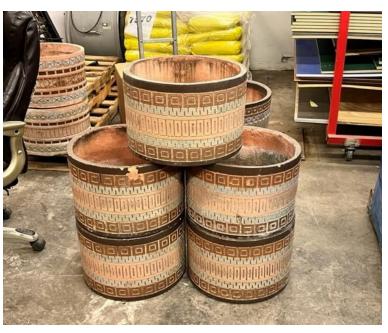

Existing: 10: 9 plus one that is different

Back Up Inventory: -1 Need to replace the bright colored fixture

Location: Formerly at the Emily Fowler Library

Existing: 0

Back Up Inventory: 9 Used as planters, could be used for other purposes

Location: Formerly at Emily Fowler Library

Existing: 3

Back Up Inventory: 3 Used as planters and urns, could be used for other purposes

**Location: Civic Center** 

Existing: Indoor 9 (1 is damaged)

**Location: Civic Center** 