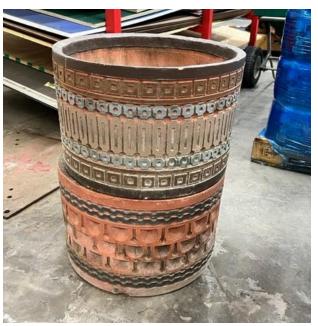

Existing: 10: 9 plus one that is different

Back Up Inventory: -1 Need to replace the bright colored fixture

Location: Formerly at the Emily Fowler Library

Existing: 0

Back Up Inventory: 9 Used as planters, could be used for other purposes

Location: Formerly at Emily Fowler Library

Existing: 3

Back Up Inventory: 3 Used as planters and urns, could be used for other purposes

**Location: Civic Center** 

Existing: Indoor 9 (1 is damaged)

**Location: Civic Center** 