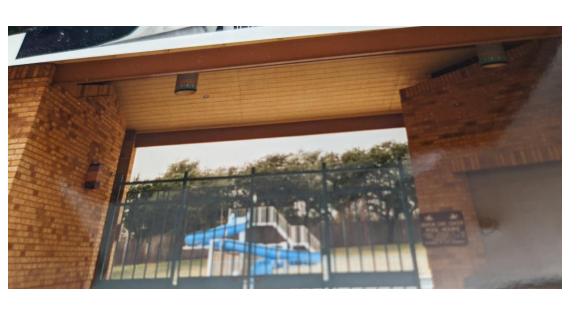

Existing: 0

**Location: Civic Center** 

Existing: Indoor 3, Outdoor 8

Back Up Inventory: 0

A number of fixtures have been vandalized and need replaced

Location: City Hall Outside, two different types are being used