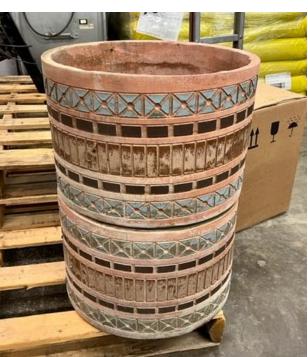

Existing: 10: 9 plus one that is different

Back Up Inventory: -1 Need to replace the bright colored fixture

Location: Formerly at the Emily Fowler Library

Existing: 0

Back Up Inventory: 9 Used as planters, could be used for other purposes

Location: Formerly at Emily Fowler Library

Existing: 3

Back Up Inventory: 3 Used as planters and urns, could be used for other purposes

**Location: Civic Center** 

Existing: Indoor 9 (1 is damaged)

**Location: Civic Center** 