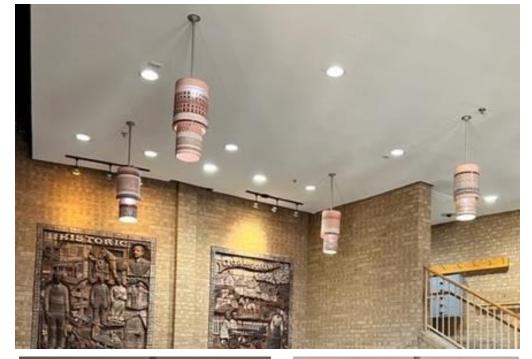

Location: City Hall

Existing: Inside 16, Outside 3

Location: Civic Center Pool

Existing: 0

Location: Civic Center?

Existing: 0

Location: Facilities

Management

Existing: 0

**Location: Civic Center** 

Existing: Indoor 3, Outdoor 8

Back Up Inventory: 0

A number of fixtures have been vandalized and need replaced

Location: City Hall Outside, two different types are being used