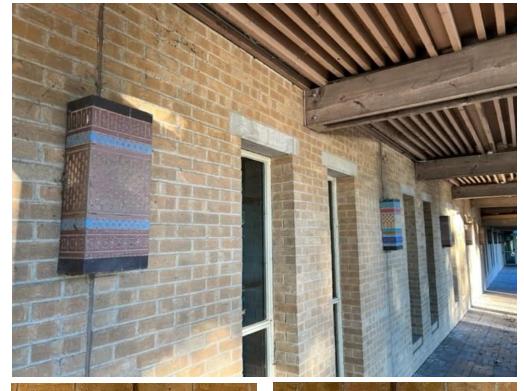

Existing: Indoor?, Outdoor?

Back Up Inventory: 12 (Could be used as back up globes for various areas)

Location: Originally there were 9 at Emily Fowler Library, 2 broken & the rest removed out of concern of vandalism