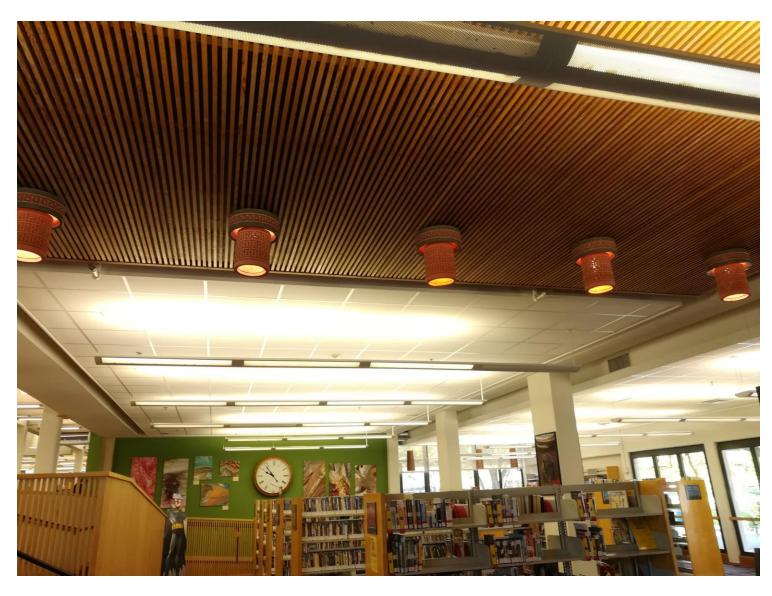

Existing: 0

Location: Emily Fowler

Library

Existing: 10

Location: Emily

Fowler Library

Existing: Indoor 4

Location: Emily Fowler

Library

Existing: Outdoor 12

Back Up Inventory: 2 (never

have been used)

Location: Emily Fowler Library,

lower-level closet

Existing: Indoor 0

Location: City Hall Council Chambers

Existing: 24

Location: Emily Fowler

Library

Existing: Indoor 10

Back Up Inventory: 1 (at South Branch)