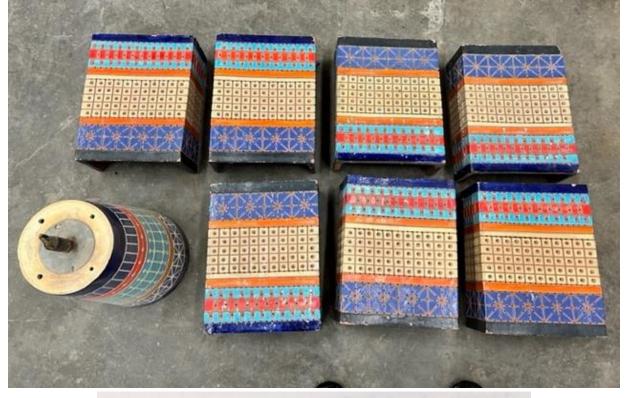

Existing: 10: 9 plus one that is different

Back Up Inventory: -1 Need to replace the bright colored fixture

Location: Formerly at the Emily Fowler Library

Existing: 0

Back Up Inventory: 9 Used as planters, could be used for other purposes

Location: Formerly at Emily Fowler Library

Existing: 3

Back Up Inventory: 3 Used as planters and urns, could be used for other purposes

**Location: Civic Center** 

Existing: Indoor 9 (1 is damaged)

**Location: Civic Center** 