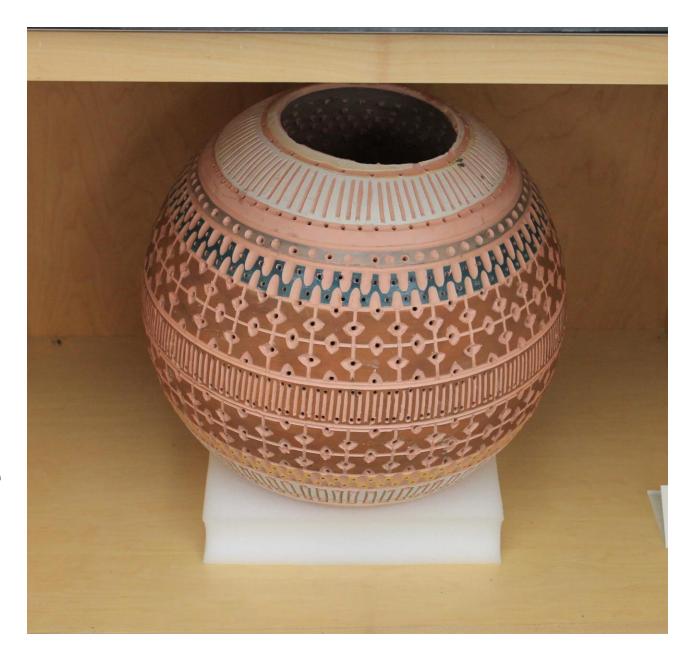

Existing: 10: 9 plus one that is different

Back Up Inventory: -1 Need to replace the bright colored fixture

Location: Formerly at the Emily Fowler Library

Existing: 0

Back Up Inventory: 9 Used as planters, could be used for other purposes

Location: Formerly at Emily Fowler Library

Existing: 3

Back Up Inventory: 3 Used as planters and urns, could be used for other purposes

**Location: Civic Center** 

Existing: Indoor 9 (1 is damaged)

**Location: Civic Center** 