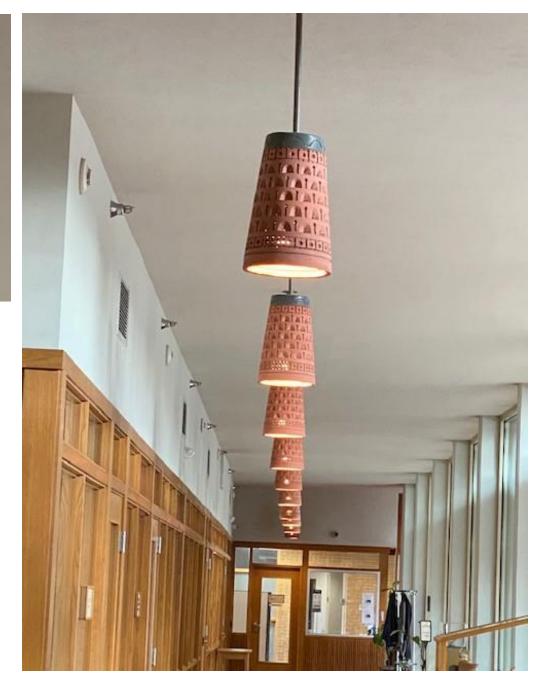

Existing: Indoor 5, Outdoor 8

Location: Emily Fowler

Library

Existing: 0

Back Up Inventory: 1 but is cracked, possible prototype for other globes, used for decoration and exhibits

Location: Facilities Management

Existing: Indoor?, Outdoor?

Back Up Inventory: 12 (Could be used as back up globes for various areas)

Location: Originally there were 9 at Emily Fowler Library, 2 broken & the rest removed out of concern of vandalism