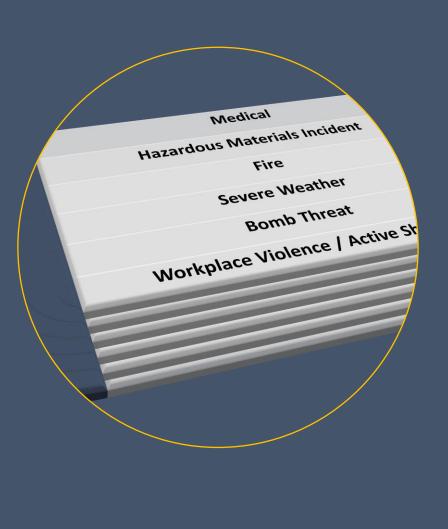

#### Contents of the Plan

Specific Emergency Notification, Evacuation and Emergency Response Procedures

Everbridge – Tool Used to Notify Personnel

CRASE Training (Civilian Response to Active Shooter Event)