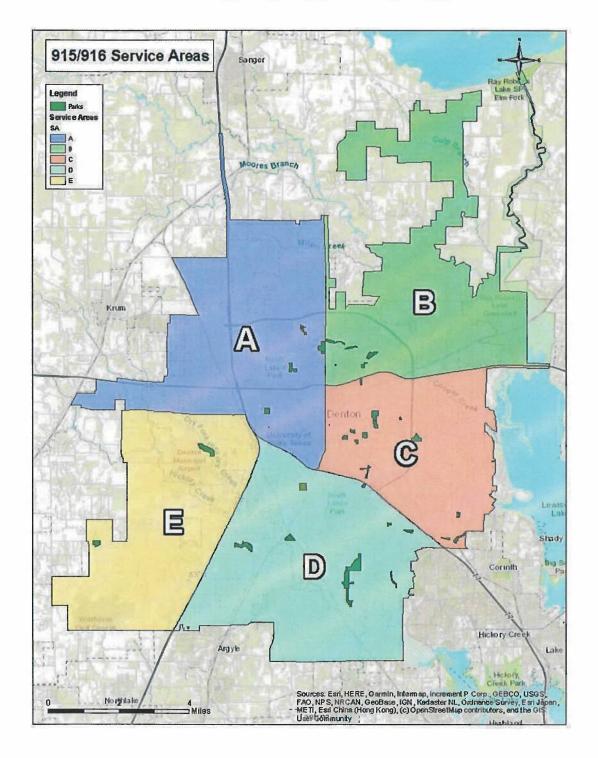

SECTION 2. That, pursuant to Section 22-34, Article III of the Code of Ordinances, as amended hereby, park zones for the purpose of park land dedication shall be those zones depicted in Exhibit B, attached hereto and incorporated herein by reference, and the current park land inventory is shown by zone in Exhibit C, attached.