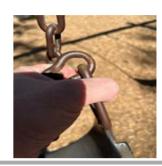

### 42" Arch Bridge - Finding

| Asset          | 42" Arch Bridge     |
|----------------|---------------------|
| Cause          |                     |
| Finding ID     | F35                 |
| Finding Notes  |                     |
| Finding Status | Closed              |
| Finding Title  | Item - Bolt missing |
| Location       |                     |
| Risk Level     | Low                 |

#### Finding Photos

### Item - Bolt missing - Task

| Task ID     | 17                                                |
|-------------|---------------------------------------------------|
| Task Notes  | Replace from stock Completed By: Michael Spillman |
| Task Status | Completed                                         |
| Task Title  | Replace item                                      |
|             |                                                   |