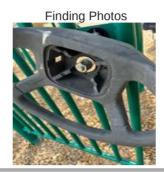

## **ASL Panel - Finding**

| Asset          | ASL Panel           |
|----------------|---------------------|
| Cause          |                     |
| Finding ID     | F44                 |
| Finding Notes  |                     |
| Finding Status | Open                |
| Finding Title  | Item - Bolt missing |
| Location       |                     |
| Risk Level     | Very Low            |

## Item - Bolt missing - Task

| Task ID     | 18                                                                                                         |
|-------------|------------------------------------------------------------------------------------------------------------|
| Task Notes  | Bolt/receiver missing, nothing in stock matched to replace. Will request replacement from manufacturer rep |
| Task Status | Unapproved                                                                                                 |
| Task Title  | Replace item                                                                                               |
|             | ·                                                                                                          |