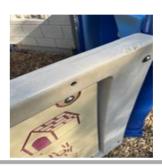

### 42" Arch Bridge - Finding

| Asset          | 42" Arch Bridge     |
|----------------|---------------------|
| Cause          |                     |
| Finding ID     | F35                 |
| Finding Notes  |                     |
| Finding Status | Closed              |
| Finding Title  | Item - Bolt missing |
| Location       |                     |
| Risk Level     | Low                 |

#### Finding Photos