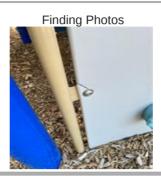

## **Leaf Climber - Finding**

| Asset          | Leaf Climber                                         |
|----------------|------------------------------------------------------|
| Cause          | Wear and Tear                                        |
| Finding ID     | F29                                                  |
| Finding Notes  | Leaf climber missing two bolts in Permalene paneling |
| Finding Status | No Task                                              |
| Finding Title  | Item - Bolt missing                                  |
| Location       |                                                      |
| Risk Level     | Very Low                                             |