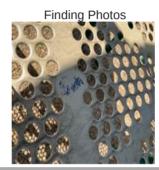

### **Engineered Wood Fiber - Finding**

| Asset          | Engineered Wood Fiber                              |
|----------------|----------------------------------------------------|
| Cause          |                                                    |
| Finding ID     | F34                                                |
| Finding Notes  | EWF 1-2" low, monitor for future deficiency        |
| Finding Status | No Task                                            |
| Finding Title  | Surface - Loose Fill - Level Low - FHF over 23.6in |
| Location       |                                                    |
| Risk Level     | Very Low                                           |