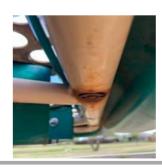

### 42" Arch Bridge - Finding

| Asset          | 42" Arch Bridge     |
|----------------|---------------------|
| Cause          |                     |
| Finding ID     | F35                 |
| Finding Notes  |                     |
| Finding Status | Closed              |
| Finding Title  | Item - Bolt missing |
| Location       |                     |
| Risk Level     | Low                 |

### Item - Bolt missing - Task

| Task ID     | 17                                                |
|-------------|---------------------------------------------------|
| Task Notes  | Replace from stock Completed By: Michael Spillman |
| Task Status | Completed                                         |
| Task Title  | Replace item                                      |
|             |                                                   |