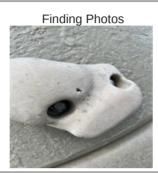

## **Crawl Tube - Finding**

| Asset          | Crawl Tube     |
|----------------|----------------|
| Cause          |                |
| Finding ID     | F38            |
| Finding Notes  |                |
| Finding Status | Open           |
| Finding Title  | Item - Cracked |
| Location       |                |
| Risk Level     | Low            |

#### Item - Cracked - Task

| Task ID     | 18                                                             |
|-------------|----------------------------------------------------------------|
| Task Notes  | Remove and/or replace item soon before cracks become hazardous |
| Task Status | Unapproved                                                     |
| Task Title  | Remove item                                                    |
|             |                                                                |