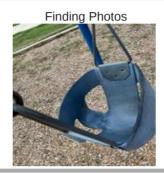

| Asset          | 2-bay Arch Swing          |
|----------------|---------------------------|
| Cause          |                           |
| Finding ID     | F43                       |
| Finding Notes  |                           |
| Finding Status | Open                      |
| Finding Title  | Swing - Seat(s) - Damaged |
| Location       |                           |
| Risk Level     | Low                       |

## Swing - Seat(s) - Damaged - Task

| ) belt seat showing cracks all along bottom edge and should be replaced |
|-------------------------------------------------------------------------|
| napproved                                                               |
| eplace damaged seat(s)                                                  |
| 'n                                                                      |