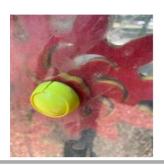

## **Crawl Tube - Finding**

| Asset          | Crawl Tube     |
|----------------|----------------|
| Cause          |                |
| Finding ID     | F38            |
| Finding Notes  |                |
| Finding Status | Open           |
| Finding Title  | Item - Cracked |
| Location       |                |
| Risk Level     | Low            |

## Finding Photos

#### Item - Cracked - Task

| Task ID     | 18                                                             |
|-------------|----------------------------------------------------------------|
| Task Notes  | Remove and/or replace item soon before cracks become hazardous |
| Task Status | Unapproved                                                     |
| Task Title  | Remove item                                                    |
|             |                                                                |