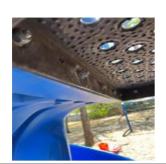

## **Leaf Climber - Finding**

| Asset          | Leaf Climber                                         |
|----------------|------------------------------------------------------|
| Cause          | Wear and Tear                                        |
| Finding ID     | F29                                                  |
| Finding Notes  | Leaf climber missing two bolts in Permalene paneling |
| Finding Status | No Task                                              |
| Finding Title  | Item - Bolt missing                                  |
| Location       |                                                      |
| Risk Level     | Very Low                                             |