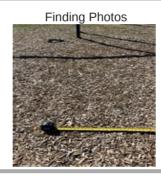

## **Crawl Tube - Finding**

| Asset          | Crawl Tube     |
|----------------|----------------|
| Cause          |                |
| Finding ID     | F38            |
| Finding Notes  |                |
| Finding Status | Open           |
| Finding Title  | Item - Cracked |
| Location       |                |
| Risk Level     | Low            |

## Finding Photos