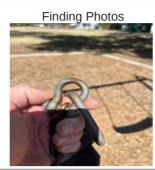

## **ASL Panel - Finding**

| Asset          | ASL Panel           |
|----------------|---------------------|
| Cause          |                     |
| Finding ID     | F44                 |
| Finding Notes  |                     |
| Finding Status | Open                |
| Finding Title  | Item - Bolt missing |
| Location       |                     |
| Risk Level     | Very Low            |

#### Finding Photos

## Item - Bolt missing - Task

| Task ID     | 18                                                                                                         |
|-------------|------------------------------------------------------------------------------------------------------------|
| Task Notes  | Bolt/receiver missing, nothing in stock matched to replace. Will request replacement from manufacturer rep |
| Task Status | Unapproved                                                                                                 |
| Task Title  | Replace item                                                                                               |
|             | ·                                                                                                          |