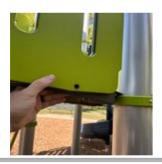

## **Crawl Tube - Finding**

| Asset          | Crawl Tube     |
|----------------|----------------|
| Cause          |                |
| Finding ID     | F38            |
| Finding Notes  |                |
| Finding Status | Open           |
| Finding Title  | Item - Cracked |
| Location       |                |
| Risk Level     | Low            |

## Finding Photos

#### Item - Cracked - Task

| Task ID     | 18                                                             |
|-------------|----------------------------------------------------------------|
| Task Notes  | Remove and/or replace item soon before cracks become hazardous |
| Task Status | Unapproved                                                     |
| Task Title  | Remove item                                                    |
|             |                                                                |