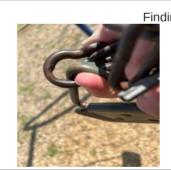

## **Crawl Tube - Finding**

| Asset          | Crawl Tube     |
|----------------|----------------|
| Cause          |                |
| Finding ID     | F38            |
| Finding Notes  |                |
| Finding Status | Open           |
| Finding Title  | Item - Cracked |
| Location       |                |
| Risk Level     | Low            |

## Finding Photos