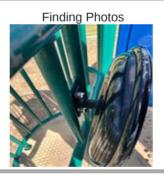

## **Crawl Tube - Finding**

| Asset          | Crawl Tube     |
|----------------|----------------|
| Cause          |                |
| Finding ID     | F38            |
| Finding Notes  |                |
| Finding Status | Open           |
| Finding Title  | Item - Cracked |
| Location       |                |
| Risk Level     | Low            |

#### Item - Cracked - Task

| Task ID     | 18                                                             |
|-------------|----------------------------------------------------------------|
| Task Notes  | Remove and/or replace item soon before cracks become hazardous |
| Task Status | Unapproved                                                     |
| Task Title  | Remove item                                                    |
|             |                                                                |