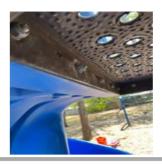

## **Leaf Climber - Finding**

| Asset          | Leaf Climber                                         |
|----------------|------------------------------------------------------|
| Cause          | Wear and Tear                                        |
| Finding ID     | F29                                                  |
| Finding Notes  | Leaf climber missing two bolts in Permalene paneling |
| Finding Status | No Task                                              |
| Finding Title  | Item - Bolt missing                                  |
| Location       |                                                      |
| Risk Level     | Very Low                                             |