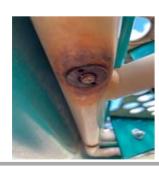

### 42" Arch Bridge - Finding

| Asset          | 42" Arch Bridge     |
|----------------|---------------------|
| Cause          |                     |
| Finding ID     | F35                 |
| Finding Notes  |                     |
| Finding Status | Closed              |
| Finding Title  | Item - Bolt missing |
| Location       |                     |
| Risk Level     | Low                 |

#### Finding Photos