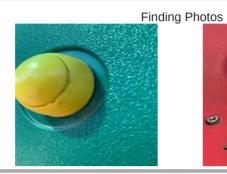

## **ASL Panel - Finding**

| Asset          | ASL Panel           |
|----------------|---------------------|
| Cause          |                     |
| Finding ID     | F44                 |
| Finding Notes  |                     |
| Finding Status | Open                |
| Finding Title  | Item - Bolt missing |
| Location       |                     |
| Risk Level     | Very Low            |

#### Finding Photos

## Item - Bolt missing - Task

| Task ID     | 18                                                                                                         |
|-------------|------------------------------------------------------------------------------------------------------------|
| Task Notes  | Bolt/receiver missing, nothing in stock matched to replace. Will request replacement from manufacturer rep |
| Task Status | Unapproved                                                                                                 |
| Task Title  | Replace item                                                                                               |
|             | ·                                                                                                          |