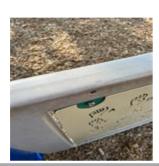

## **Crawl Tube - Finding**

| Asset          | Crawl Tube     |
|----------------|----------------|
| Cause          |                |
| Finding ID     | F38            |
| Finding Notes  |                |
| Finding Status | Open           |
| Finding Title  | Item - Cracked |
| Location       |                |
| Risk Level     | Low            |

## Finding Photos