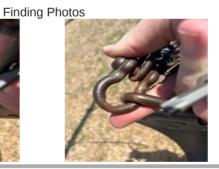

## **ASL Panel - Finding**

| Asset          | ASL Panel           |
|----------------|---------------------|
| Cause          |                     |
| Finding ID     | F44                 |
| Finding Notes  |                     |
| Finding Status | Open                |
| Finding Title  | Item - Bolt missing |
| Location       |                     |
| Risk Level     | Very Low            |

#### Finding Photos

## Item - Bolt missing - Task

| Task ID     | 18                                                                                                         |
|-------------|------------------------------------------------------------------------------------------------------------|
| Task Notes  | Bolt/receiver missing, nothing in stock matched to replace. Will request replacement from manufacturer rep |
| Task Status | Unapproved                                                                                                 |
| Task Title  | Replace item                                                                                               |
|             | ·                                                                                                          |