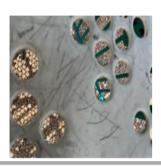

### **Engineered Wood Fiber - Finding**

| Asset          | Engineered Wood Fiber                              |
|----------------|----------------------------------------------------|
| Cause          |                                                    |
| Finding ID     | F34                                                |
| Finding Notes  | EWF 1-2" low, monitor for future deficiency        |
| Finding Status | No Task                                            |
| Finding Title  | Surface - Loose Fill - Level Low - FHF over 23.6in |
| Location       |                                                    |
| Risk Level     | Very Low                                           |