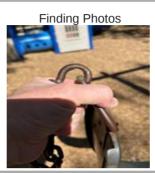

## **Crawl Tube - Finding**

| Asset          | Crawl Tube     |
|----------------|----------------|
| Cause          |                |
| Finding ID     | F38            |
| Finding Notes  |                |
| Finding Status | Open           |
| Finding Title  | Item - Cracked |
| Location       |                |
| Risk Level     | Low            |

## Finding Photos

#### Item - Cracked - Task

| Task ID     | 18                                                             |
|-------------|----------------------------------------------------------------|
| Task Notes  | Remove and/or replace item soon before cracks become hazardous |
| Task Status | Unapproved                                                     |
| Task Title  | Remove item                                                    |
|             |                                                                |