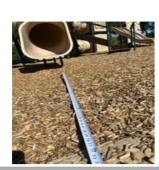

| Finding Title  | Slide Use Zone School-age (over 6 ft.) |
| Location       |                                        |
| Risk Level     | High                                   |







## Spiral Slide (south) - Finding

| Asset          | Spiral Slide (south)                       |
|----------------|--------------------------------------------|
| Cause          | Installation Defect                        |
| Finding ID     | F78                                        |
| Finding Notes  | Inadequate slide use zone to concrete ramp |
| Finding Status | No Task                                    |
| Finding Title  | Slide Use Zone School-age (over 6 ft.)     |
| Location       |                                            |
| Risk Level     | High                                       |







## **Wood fiber - Finding**

| Asset          | Wood fiber                                         |
|----------------|----------------------------------------------------|
| Cause          |                                                    |
| Finding ID     | F77                                                |
| Finding Notes  | Wood fiber 2-3" low throughout; refill soon        |
| Finding Status | No Task                                            |
| Finding Title  | Surface - Loose Fill - Level Low - FHF over 23.6in |
| Location       |                                                    |
| Risk Level     |                                                    |

Previously Reported Findings and Tasks (unresolved at time of Inspection)

None Recorded.

## Findings and Tasks Rep