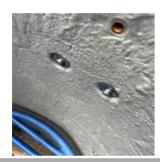

## **Crawl Tube - Finding**

| Asset          | Crawl Tube     |
|----------------|----------------|
| Cause          |                |
| Finding ID     | F38            |
| Finding Notes  |                |
| Finding Status | Open           |
| Finding Title  | Item - Cracked |
| Location       |                |
| Risk Level     | Low            |

## Finding Photos