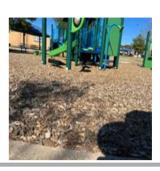

### **Engineered Wood Fiber - Finding**

| Asset          | Engineered Wood Fiber                              |
|----------------|----------------------------------------------------|
| Cause          |                                                    |
| Finding ID     | F34                                                |
| Finding Notes  | EWF 1-2" low, monitor for future deficiency        |
| Finding Status | No Task                                            |
| Finding Title  | Surface - Loose Fill - Level Low - FHF over 23.6in |
| Location       |                                                    |
| Risk Level     | Very Low                                           |