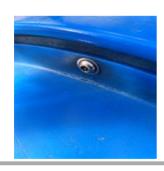

## **Leaf Climber - Finding**

| Asset          | Leaf Climber                                         |
|----------------|------------------------------------------------------|
| Cause          | Wear and Tear                                        |
| Finding ID     | F29                                                  |
| Finding Notes  | Leaf climber missing two bolts in Permalene paneling |
| Finding Status | No Task                                              |
| Finding Title  | Item - Bolt missing                                  |
| Location       |                                                      |
| Risk Level     | Very Low                                             |