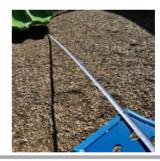

## **Leaf Climber - Finding**

| Asset          | Leaf Climber                                         |
|----------------|------------------------------------------------------|
| Cause          | Wear and Tear                                        |
| Finding ID     | F29                                                  |
| Finding Notes  | Leaf climber missing two bolts in Permalene paneling |
| Finding Status | No Task                                              |
| Finding Title  | Item - Bolt missing                                  |
| Location       |                                                      |
| Risk Level     | Very Low                                             |