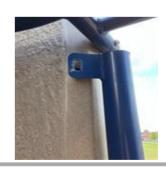

### 42" Arch Bridge - Finding

| Asset          | 42" Arch Bridge     |
|----------------|---------------------|
| Cause          |                     |
| Finding ID     | F35                 |
| Finding Notes  |                     |
| Finding Status | Closed              |
| Finding Title  | Item - Bolt missing |
| Location       |                     |
| Risk Level     | Low                 |

#### Finding Photos