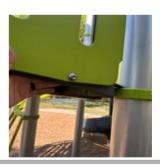

## **Leaf Climber - Finding**

| Asset          | Leaf Climber                                         |
|----------------|------------------------------------------------------|
| Cause          | Wear and Tear                                        |
| Finding ID     | F29                                                  |
| Finding Notes  | Leaf climber missing two bolts in Permalene paneling |
| Finding Status | No Task                                              |
| Finding Title  | Item - Bolt missing                                  |
| Location       |                                                      |
| Risk Level     | Very Low                                             |