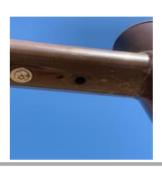

### 42" Arch Bridge - Finding

| Asset          | 42" Arch Bridge     |
|----------------|---------------------|
| Cause          |                     |
| Finding ID     | F35                 |
| Finding Notes  |                     |
| Finding Status | Closed              |
| Finding Title  | Item - Bolt missing |
| Location       |                     |
| Risk Level     | Low                 |

#### Finding Photos

### Item - Bolt missing - Task

| Task ID     | 17                                                |
|-------------|---------------------------------------------------|
| Task Notes  | Replace from stock Completed By: Michael Spillman |
| Task Status | Completed                                         |
| Task Title  | Replace item                                      |
|             |                                                   |