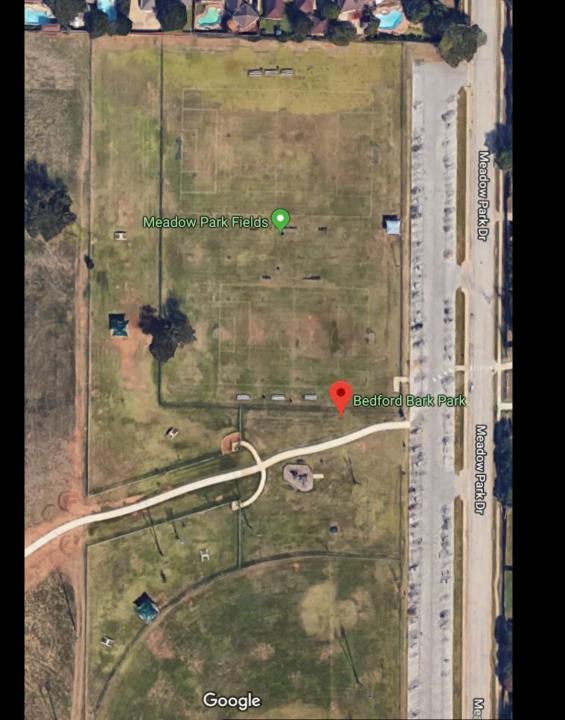

# Carrollton Rosemeade Dog Park 1 acre

Bedford Bark Park Dog Park 1.2 acres

Denton Wiggly Field Dog Park 2.75 acres