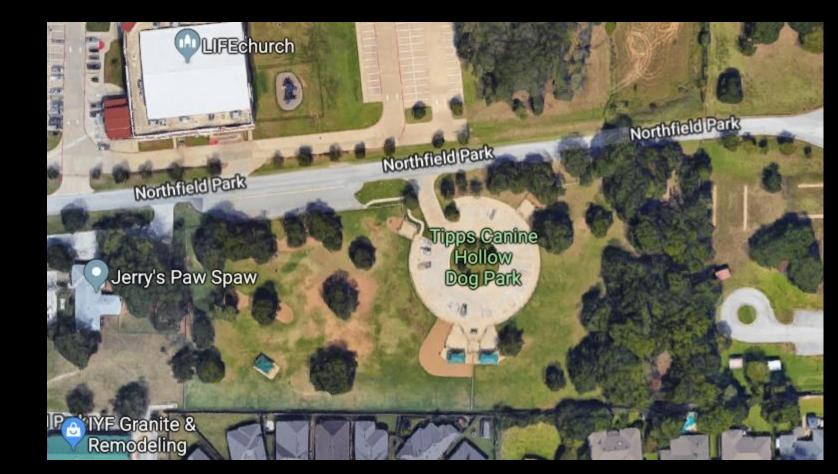

Lewisville Toyota of Lewisville Railroad Park 6 acres

McKinney Bonnie Wenk Park 2 acres

Mesquite Dog Park .7 acres

**N** Richland Hills **Tipps Canine Dog Park** 5 acres

Plano Bob Woodruff Dog Park 8.5 acres