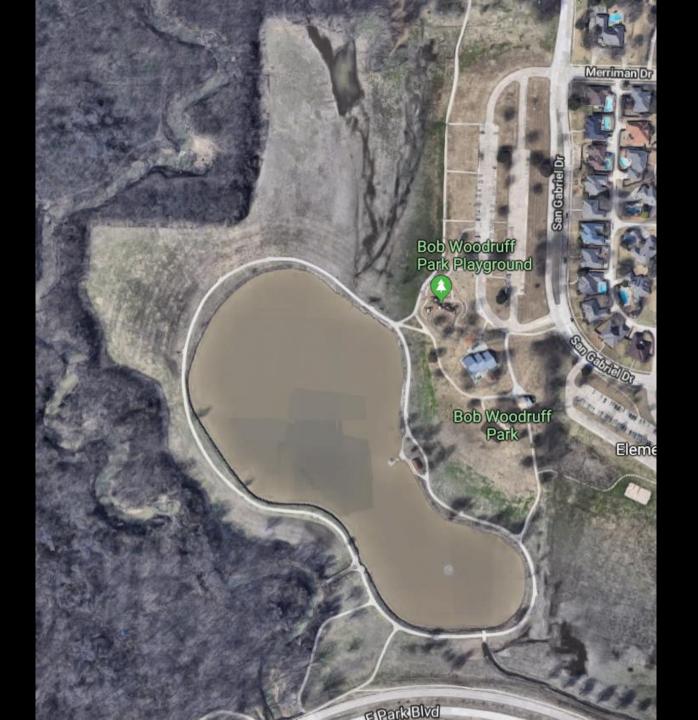

Lewisville Toyota of Lewisville Railroad Park 6 acres

McKinney Bonnie Wenk Park 2 acres

Mesquite Dog Park .7 acres

**N** Richland Hills **Tipps Canine Dog Park** 5 acres

Plano Bob Woodruff Dog Park 8.5 acres