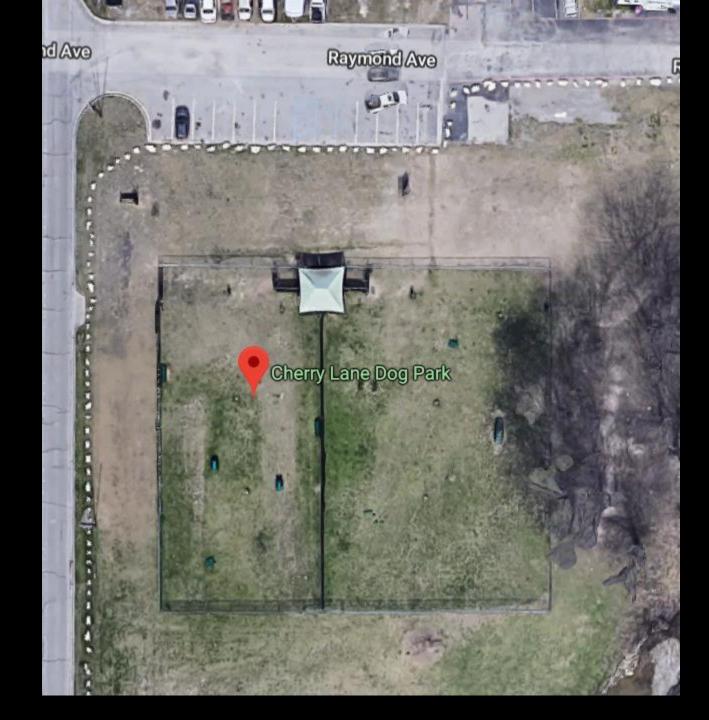

Richardson **Bush Central** Barkway **Dog Park** 5 acres

Trophy Club Freedom Dog Park 8 acres

Rockwall Harry Myers Dog Park .5 acres

White Settlement **Cherry Lane** Dog Park 1.5 acres

Southlake Boo Boo's **Buddies Dog Park** ? acres