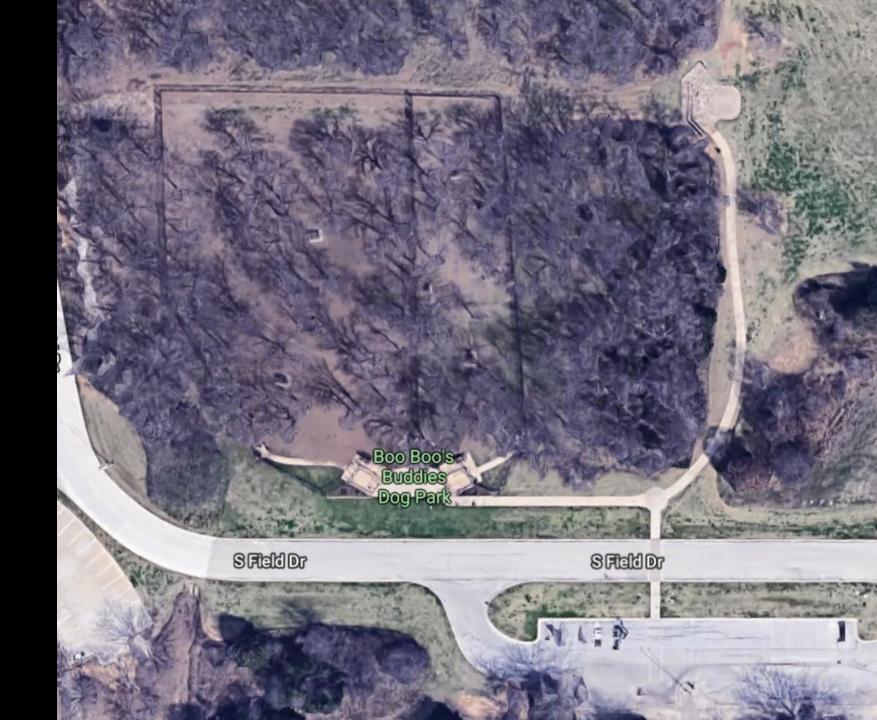

Richardson **Bush Central** Barkway **Dog Park** 5 acres

Trophy Club Freedom Dog Park 8 acres

Rockwall Harry Myers Dog Park .5 acres

White Settlement **Cherry Lane** Dog Park 1.5 acres

Southlake Boo Boo's **Buddies Dog Park** ? acres