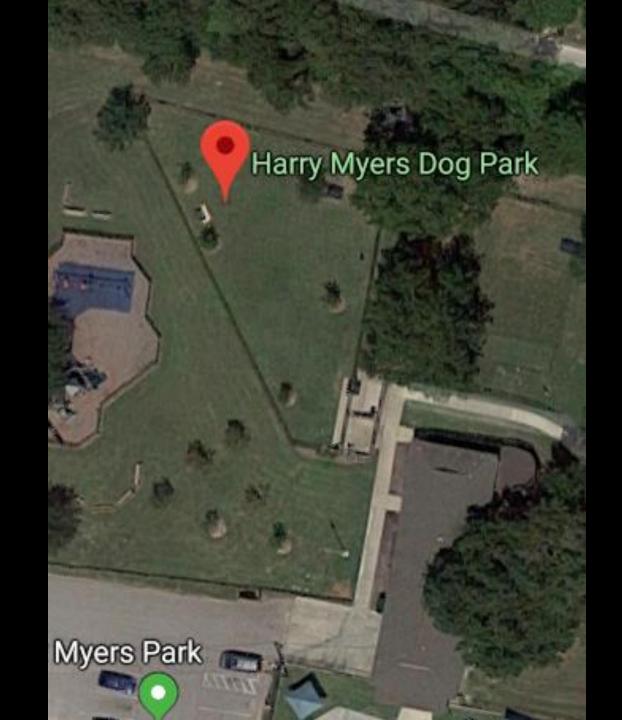

Richardson **Bush Central** Barkway **Dog Park** 5 acres

Trophy Club Freedom Dog Park 8 acres

Rockwall Harry Myers Dog Park .5 acres

White Settlement **Cherry Lane** Dog Park 1.5 acres

Southlake Boo Boo's **Buddies Dog Park** ? acres