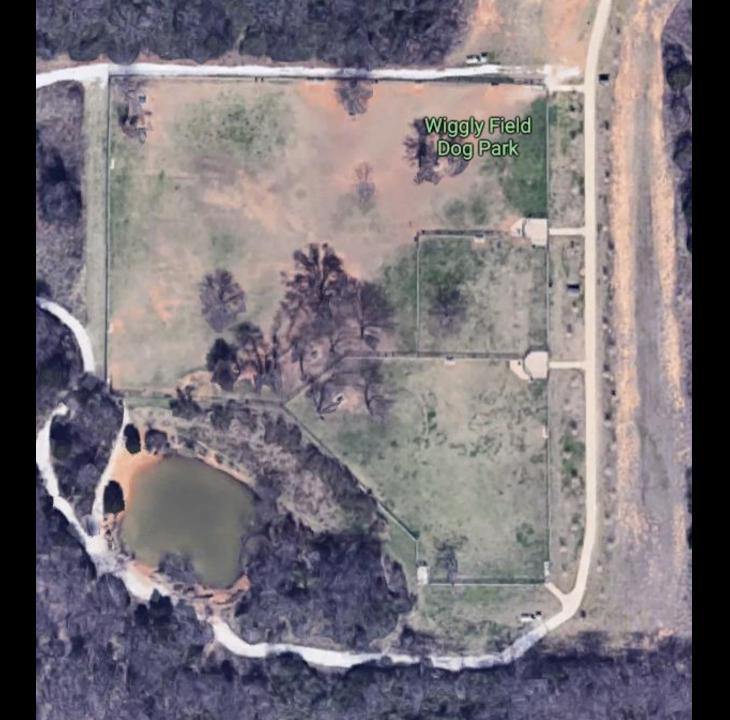

# Carrollton Rosemeade Dog Park 1 acre

Bedford Bark Park Dog Park 1.2 acres

Denton Wiggly Field Dog Park 2.75 acres