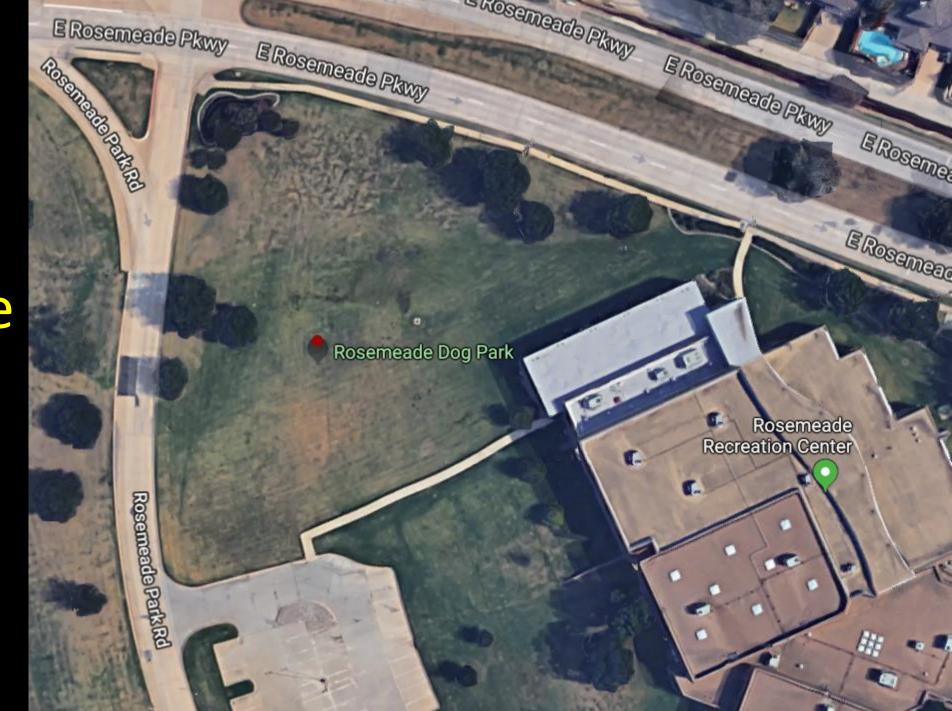

# Carrollton Rosemeade Dog Park 1 acre

Bedford Bark Park Dog Park 1.2 acres

Denton Wiggly Field Dog Park 2.75 acres