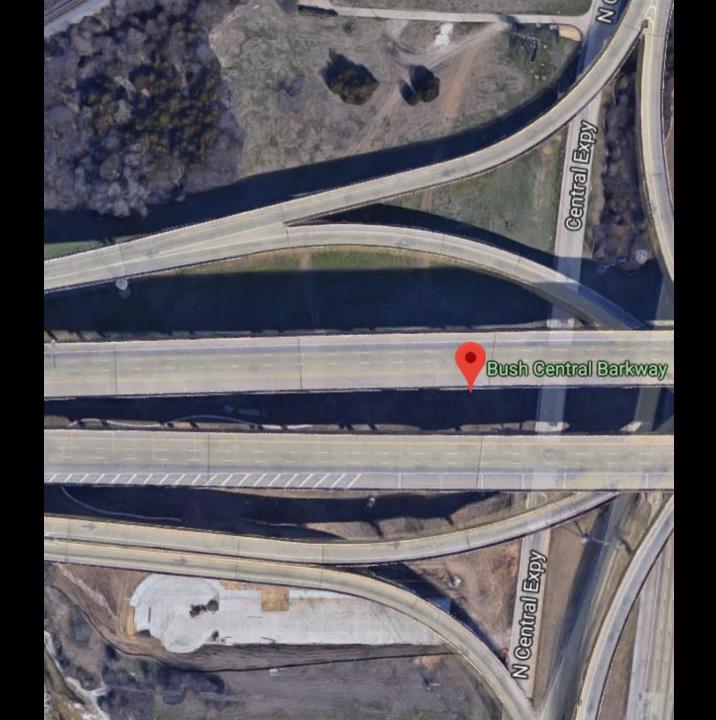

Richardson **Bush Central** Barkway **Dog Park** 5 acres

Trophy Club Freedom Dog Park 8 acres

Rockwall Harry Myers Dog Park .5 acres

White Settlement **Cherry Lane** Dog Park 1.5 acres

Southlake Boo Boo's **Buddies Dog Park** ? acres