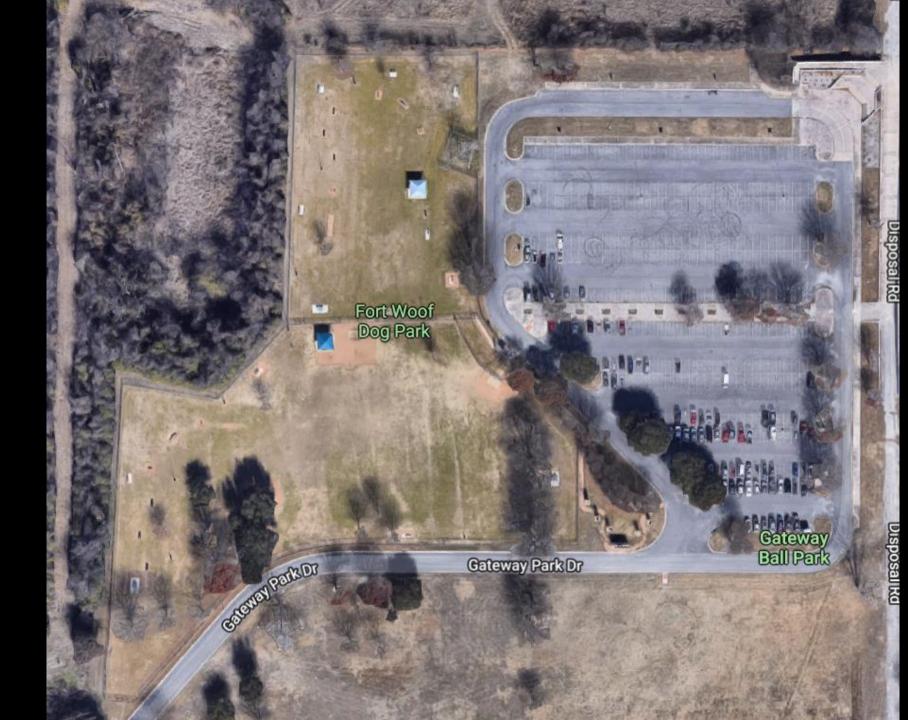

Fort Worth Fort Woof Dog Park 5 acres

Frisco Ruff Range Dog Park 5 acres

Gainesville The Dog Depot Dog Park 1.73 acres

Irving Dog Park 2.5 acres

Arlington Tails N Trails Dog Park 5.7 acres

Keller K-9 Pointe Dog Park .9 acres