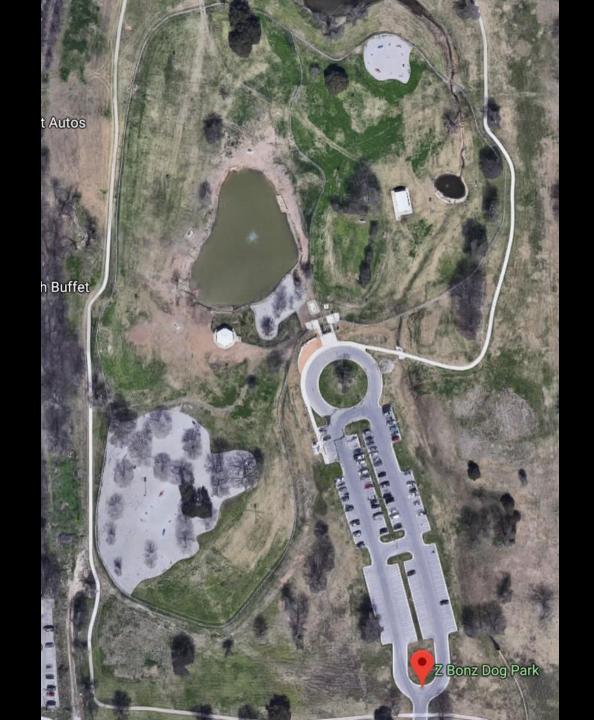

## **Euless** Dog Park at the Villages of **Bear Creek** 3 acres

G Euless Dog Parks Small Dogs

BRE

Masters Road

Beal Greek Euless Dog Park, Large Dogs

50

Flower Mound Hound Mound Dog Park 5 acres

Fort Worth Z Bonz Dog Park 10 acres