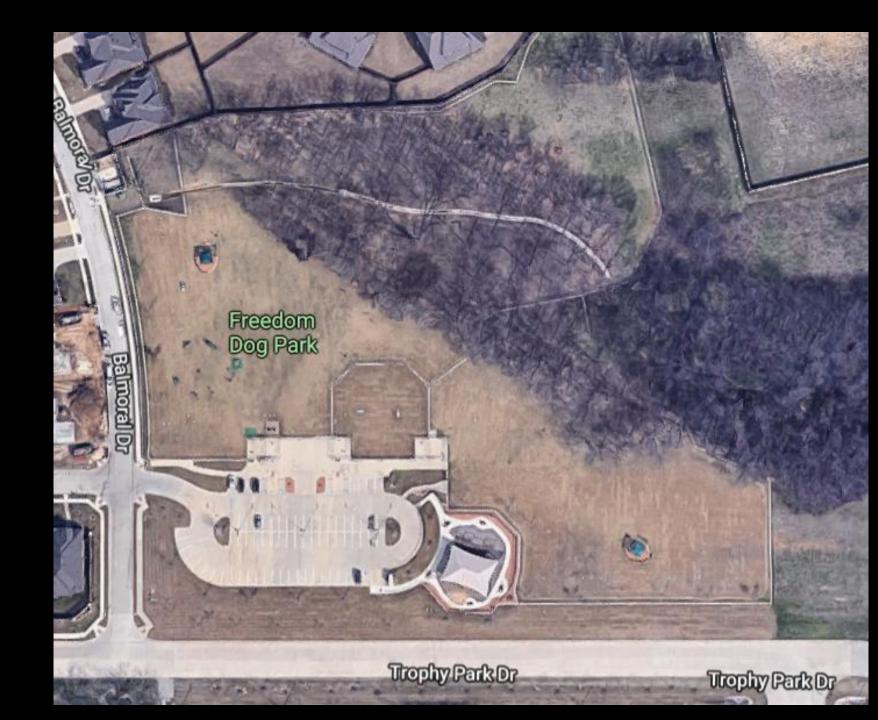

Richardson **Bush Central** Barkway **Dog Park** 5 acres

Trophy Club Freedom Dog Park 8 acres

Rockwall Harry Myers Dog Park .5 acres

White Settlement **Cherry Lane** Dog Park 1.5 acres

Southlake Boo Boo's **Buddies Dog Park** ? acres