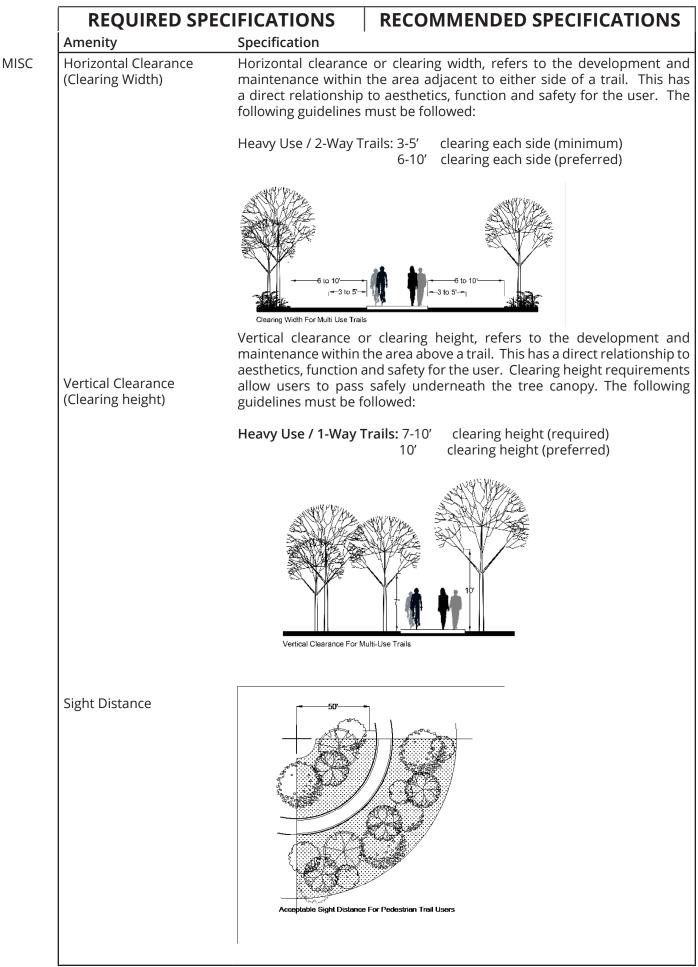

| en 3 and 6 inches.                                                                                                                                                                                                                                                                                                                                                            |  |  |  |

Aesthetics





| Amenity            | Specification                         | RECOMMENDED SPECIFICATIO                                                                                                                                                                                        |  |
|--------------------|---------------------------------------|-----------------------------------------------------------------------------------------------------------------------------------------------------------------------------------------------------------------|--|
| Grading & Drainage | Grade changes s<br>Trails should be v | nould be kept to a minimum to maximize accessil<br>vell graded and groomed to avoid bumps, hidden h<br>tions or hazards for safe and comfortable walkir