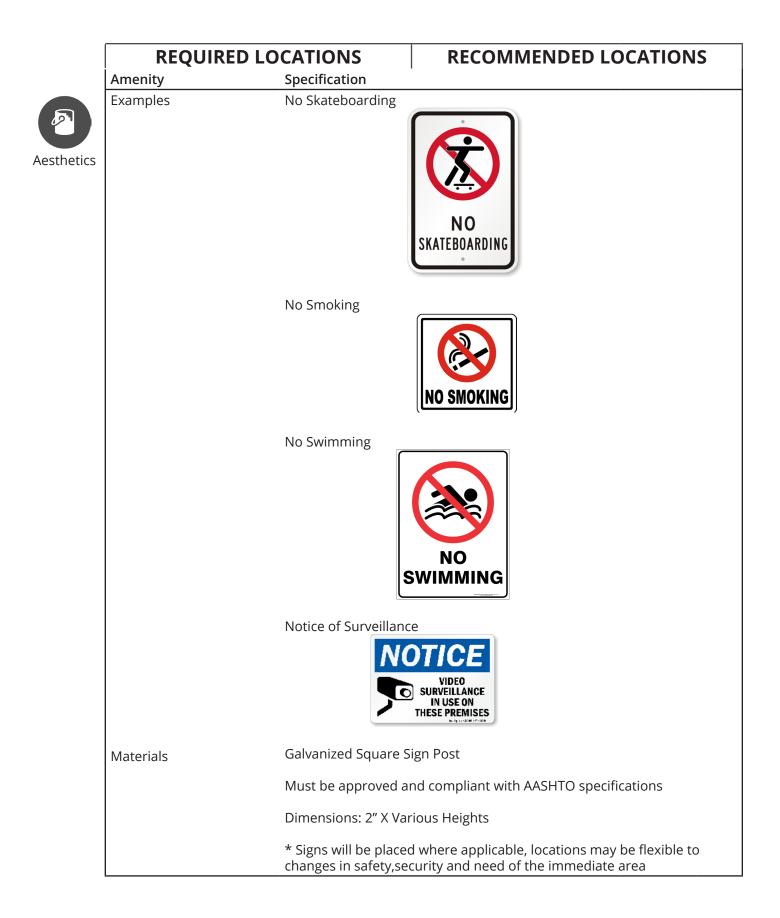

|                              | REQUIRED SPEC                                                                                                                                                             | IFICATIO                | NS                           | <b>RECOMMENDED SPECIFICATIONS</b>                                                                                                                                                                                                                                                                                                                                                                                                                      |           |                                                                                                                                                                                                                                                                                                                                                                                                                                                                                                                                                                                                                                                     |
|------------------------------|---------------------------------------------------------------------------------------------------------------------------------------------------------------------------|-------------------------|------------------------------|--------------------------------------------------------------------------------------------------------------------------------------------------------------------------------------------------------------------------------------------------------------------------------------------------------------------------------------------------------------------------------------------------------------------------------------------------------|-----------|-----------------------------------------------------------------------------------------------------------------------------------------------------------------------------------------------------------------------------------------------------------------------------------------------------------------------------------------------------------------------------------------------------------------------------------------------------------------------------------------------------------------------------------------------------------------------------------------------------------------------------------------------------|
|                              | Amenity                                                                                                                                                                   | Reference               | Min                          | Amenity                                                                                                                                                                                                                                                                                                                                                                                                                                                | Reference | Rec.                                                                                                                                                                                                                                                                                                                                                                                                                                                                                                                                                                                                                                                |
| Communication/<br>Wayfinding | Entrance Sign (Primary)<br>Entrance Sign (Secondary)<br>Directional Signs/Maps<br>Informational Signs<br>Hours of Operation Sign<br>Ordinance Signs<br>ADA Parking Spaces | Reference               | 1<br>1+<br>1+<br>1+<br>TBD   | AmenityInformational SignsDigital DisplaysMarquee SignsOutdoor Bulletin SignsMobile ApplicationsInterpretive SignsMemorial SignsDonor/Naming SignsRecognition SignsReservationsADA Parking SpacesBeware of SnakesChildren PlayingCrime WatchDo not HarvestHide/Lock/TakeKeep OutLighting WarningNo AlcoholNo Golf CartsNo Horseback RidingNo ParkingNo SmokingNo Soft Toss on FenceNo SwimmingNo Warm Up AreaNotice of SurveillanceVehicles Prohibited | Keterence | 1+         1+         1+         1+         1+         1+         1+         1+         1+         1+         1+         1+         1RN         PRN         PRN |
|                              | Amenity                                                                                                                                                                   | Reference               | Min.                         | Amenity                                                                                                                                                                                                                                                                                                                                                                                                                                                | Reference | Rec.                                                                                                                                                                                                                                                                                                                                                                                                                                                                                                                                                                                                                                                |
| Culture &<br>Identity        | Public Art<br>Flag Pole<br>Historical Marker                                                                                                                              | 7.7.1<br>7.8.1<br>7.8.2 | 1+<br>1<br>1+                | Memorials                                                                                                                                                                                                                                                                                                                                                                                                                                              | 7.8.3     | 1                                                                                                                                                                                                                                                                                                                                                                                                                                                                                                                                                                                                                                                   |
|                              | Amenity                                                                                                                                                                   | Reference               | Min.                         | Amenity                                                                                                                                                                                                                                                                                                                                                                                                                                                | Reference | Rec.                                                                                                                                                                                                                                                                                                                                                                                                                                                                                                                                                                                                                                                |
| Site<br>Furnishings          | Benches<br>Bike Racks<br>Bike Stations<br>Drinking Fountains<br>Grills<br>Picnic Tables                                                                                   |                         | 10+<br>2<br>1<br>1<br>2<br>2 | -                                                                                                                                                                                                                                                                                                                                                                                                                                                      |           |                                                                                                                                                                                                                                                                                                                                                                                                                                                                                                                                                                                                                                                     |

\* PRN stands for from the Latin "pro re nata" or as needed

|                              | REQUIRED SPECIFICATIONS                               |                |                                      | RECOMMENDED SPECIFICATIONS                                                                                                                                                            |                 |                                                              |  |
|------------------------------|-------------------------------------------------------|----------------|--------------------------------------|---------------------------------------------------------------------------------------------------------------------------------------------------------------------------------------|-----------------|--------------------------------------------------------------|--|
|                              | Amenity                                               | Reference      | Min.                                 | Amenity                                                                                                                                                                               | Reference       | Rec.                                                         |  |
| Pollution                    | Receptacles<br>Revetments<br>Dog Waste Station        |                | 1 per<br>acre<br>(2 min)<br>1+<br>1+ |                                                                                                                                                                                       |                 |                                                              |  |
| control                      | Amenity                                               | Reference      | Min.                                 | Amenity                                                                                                                                                                               | Reference       | Rec.                                                         |  |
| Recreational<br>Support      | Electrical Outlets<br>Scoreboards<br>Basketball Goals |                | 1+<br>1+<br>1+                       | Outdoor Exercise Equipment<br>Football Goals<br>Hockey Goals<br>Rugby Goals<br>Soccer Goals<br>Backstops                                                                              |                 | 1+<br>1+<br>2+<br>2+<br>1+                                   |  |
|                              | Amenity                                               | Reference      | Min.                                 | Amenity                                                                                                                                                                               | Reference       | Rec.                                                         |  |
| Safety<br>&<br>Security      | Security Lights<br>Crosswalk<br>Ball field Lights     |                | 1+<br>TBD<br>1+                      | Bollards<br>High Mast Lights<br>Mid Mast Lights<br>Low Mast Lights<br>Trail Lights<br>Tree Grates<br>Fencing<br>Privacy Wall<br>Retaining Wall<br>Security Cameras<br>Accent Lighting |                 | 1+<br>1+<br>1+<br>1+<br>1+<br>PRN<br>PRN<br>PRN<br>PRN<br>1+ |  |
|                              | Amenity                                               | Reference      | Min.                                 | Amenity                                                                                                                                                                               | Reference       | Rec.                                                         |  |
| Technology<br>&<br>Utilities | WIFI<br>Electrical Service<br>Water Service           |                | 1<br>1000<br>Amp<br>1000<br>gpm      |                                                                                                                                                                                       |                 |                                                              |  |
|                              | Amenity                                               | Reference      | Min.                                 | Amenity                                                                                                                                                                               | Reference       | Rec.                                                         |  |
| Landscape                    | Irrigation<br>Mowstrips                               |                | 1<br>TBD                             |                                                                                                                                                                                       |                 |                                                              |  |
| Aesthetics                   | See Chapter xx                                        | for design st  | andards                              | regarding aesthetic standards fo                                                                                                                                                      | r city parks.   |                                                              |  |
| Environmental<br>Conditions  | See Chapter xx for                                    | r design stand | lards reg                            | arding environmental conditions                                                                                                                                                       | s for city park | S.                                                           |  |