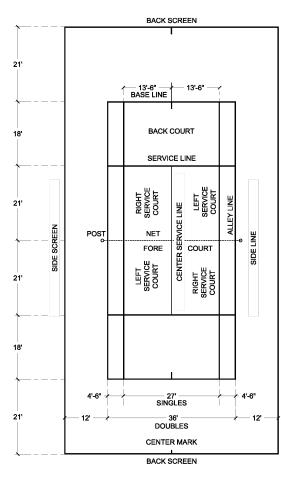

|                  |                |
|                             |                                                                                                                                                                                                                                                                                                                                                                            |                                               |                                                                                                                         |                  |                |



AmenitySpecificationStandard LayoutStandard Pickle Court Layout 1

# 

#### Standard Multi-Purpose Court Layout 2



# X.X COURTS: VOLLEYBALL

# **OVERVIEW**

## Acronym/Abbreviation: VC

The design, development, preservation and enhancement of all volleyball courts in the DPARD system shall comply with the following required and/or recommended specifications.

#### **FUNCTION**

The primary function of volleyball courts are to provide a playing surface for support specific recreational activities.

#### **SERVICE AREA**

#### Pedestrian/Cyclists:

Serve patrons within the immediate neighborhoods however, access is anted to any residents within the city.

#### Commuters (vehicular):

Up to a one hour drive for commuters. Note: to serve entire city and larger region at times.

#### Accessibility

Must be compliant with Americans with Disabilities act (ADA), Title 24

#### Compliance

Adherence to all de