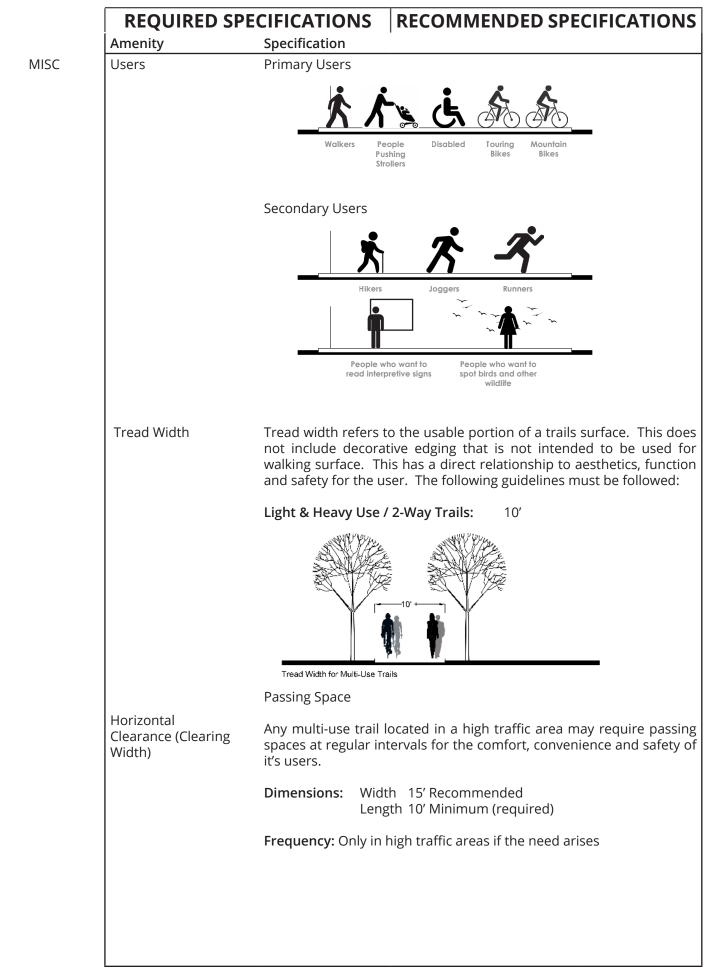

| en 3 and 6 inches.                                                                                                                                                                                                                                                                                                                                                            |  |  |  |

Aesthetics





| Amenity            | Specification                         | RECOMMENDED SPECIFICATIO                                                                                                                                                                                        |  |
|--------------------|---------------------------------------|-----------------------------------------------------------------------------------------------------------------------------------------------------------------------------------------------------------------|--|
| Grading & Drainage | Grade changes s<br>Trails should be v | nould be kept to a minimum to maximize accessil<br>vell graded and groomed to avoid bumps, hidden h<br>tions or hazards for safe and comfortable walkir