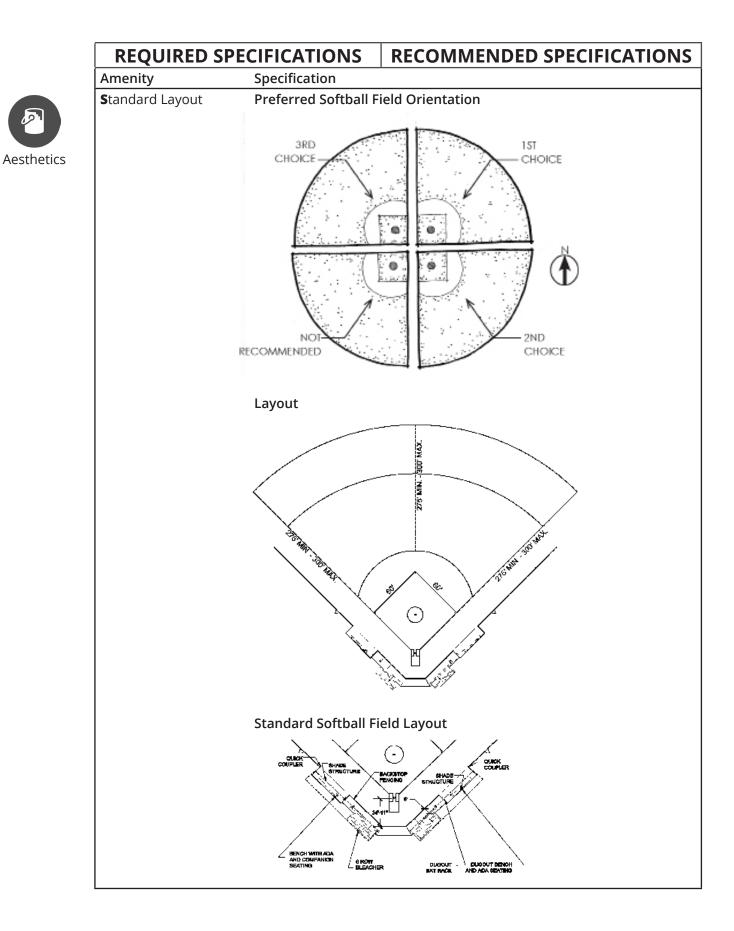

| 50′<br><b>d:</b> 175′<br>5′ | 2 Acres                                                                                                                            |                 |          |  |
|                         |                                                  |                                                                                                                                                                                                                                                      |                             |                                                                                                                                    |                 |          |  |



# **X.X PARKING LOTS**

## **OVERVIEW**

### Acronym/Abbreviation: PL

The design, development, preservation and enhancement of all pavilions in the DPARD system shall comply with the following required and/or recommended specifications.

## **FUNCTION**

The primary function of parking lots are to provide an enclosure and surface for specific recreational activities.

#### **SERVICE AREA**

#### Pedestrian/Cyclists:

Serve patrons within the immediate neighborhoods however, access is anted to any residents within the city.

#### Accessibility

Must be compliant with Americans with Disabilities act (ADA), Title 24

#### Compliance

Adherence to all design guidelines and standards as well as compliance with all regulatory and permitting requirements including, but not limited to

- NEPA s