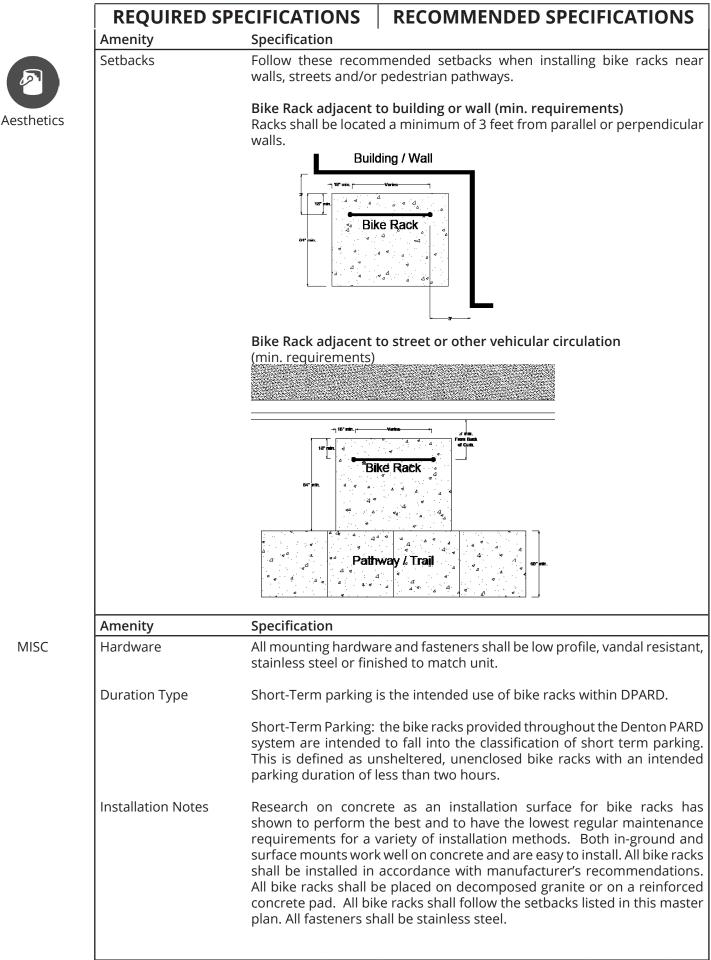

#### Site Furnishings | Page 339

- XX Benches
- XX Bike Racks
- XX Bike Stations
- XX Bleachers
- XX Drinking Fountains
- XX Grills
- XX Picnic Tables
- XX Seat Wall
- XX Planters