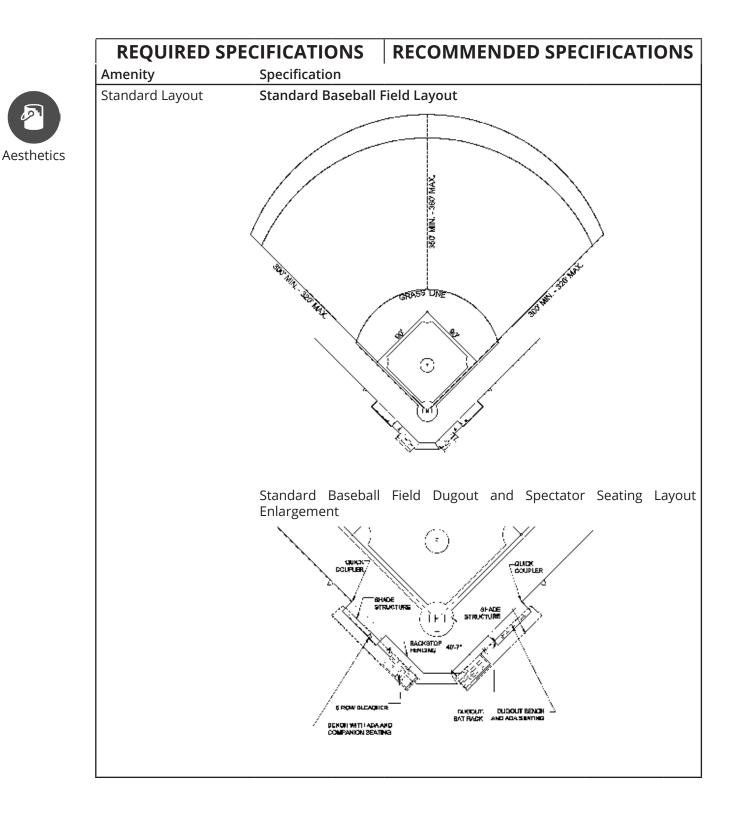

|          |  |  |
| R                                     | ECOMMENDED                                                          |                                    | CHOICE                                                                     |          |  |  |
|                                       |                                                                     |                                    |                                                                            |          |  |  |
|                                       |                                                                     |                                    |                                                                            |          |  |  |



# X.X FIELDS: FOOTBALL

# **OVERVIEW**

# Acronym/Abbreviation: FBF

The design, development, preservation and enhancement of all football fields in the DPARD system shall comply with the following required and/or recommended specifications.

## FUNCTION

The primary function of football fields are to provide a playing surface for specific recreational activities.

#### **SERVICE AREA**

#### Pedestrian/Cyclists:

Serve patrons within the immediate neighborhoods however, access is anted to any residents within the city.

#### Commuters (vehicular):

Up to a one hour drive for commuters. Note: to serve entire city and larger region at times.

#### Accessibility

Must be compliant with Americans with Disabilities act (ADA), Title 24

#### Compliance

Adherence to all design guidelines and