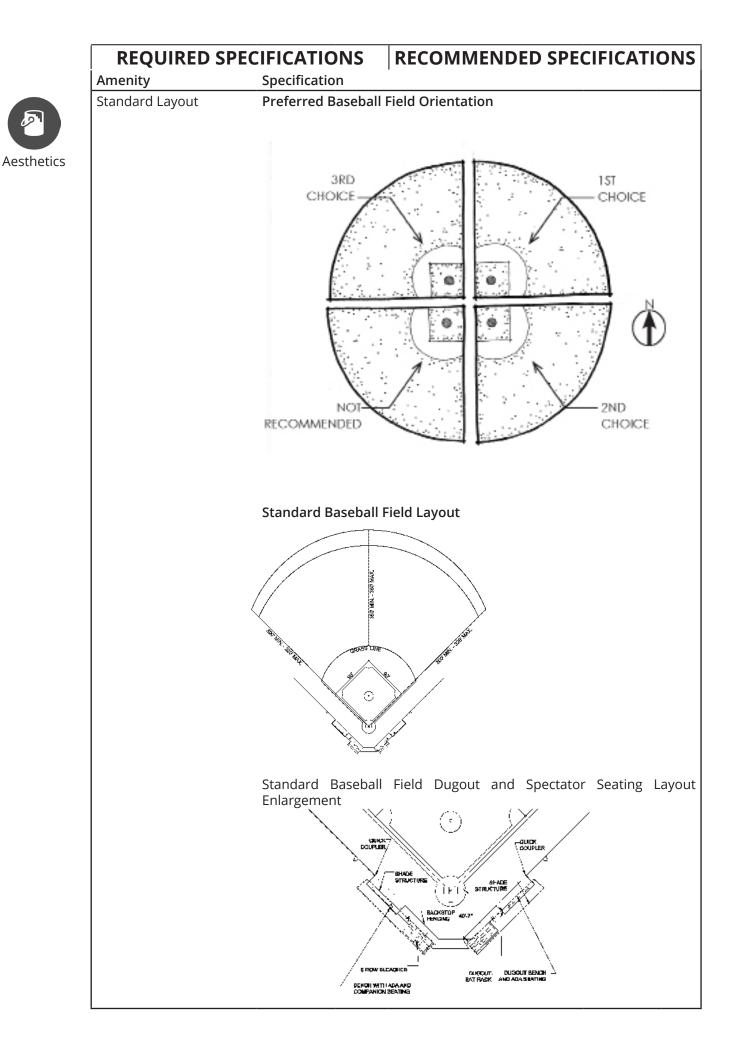

|                      |  |  |
| Aesthetics              | Color                                          |              |                                                                                                                        |                                                                                                                        |                      |  |  |
|                         | Dimensions/Acreage                             |              |                                                                                                                        |                                                                                                                        |                      |  |  |



# X.X FIELDS: BASEBALL (YOUTH)

# **OVERVIEW**

# Acronym/Abbreviation: BBFY

The design, development, preservation and enhancement of all Youth Baseball fields in the DPARD system shall comply with the following required and/or recommended specifications.

## FUNCTION

The primary function of youth baseball fields are to provide an enclosure and playing surface for specific recreational activities for youth.

#### SERVICE AREA

#### Pedestrian/Cyclists:

Serve patrons within the immediate neighborhoods however, access is anted to any residents within the city.

#### Commuters (vehicular):

Up to a one hour drive for commuters. Note: to serve entire city and larger region at times.

#### Accessibility

Must be compliant with Americans with Disabilities act (ADA), Title 24

# Compliance