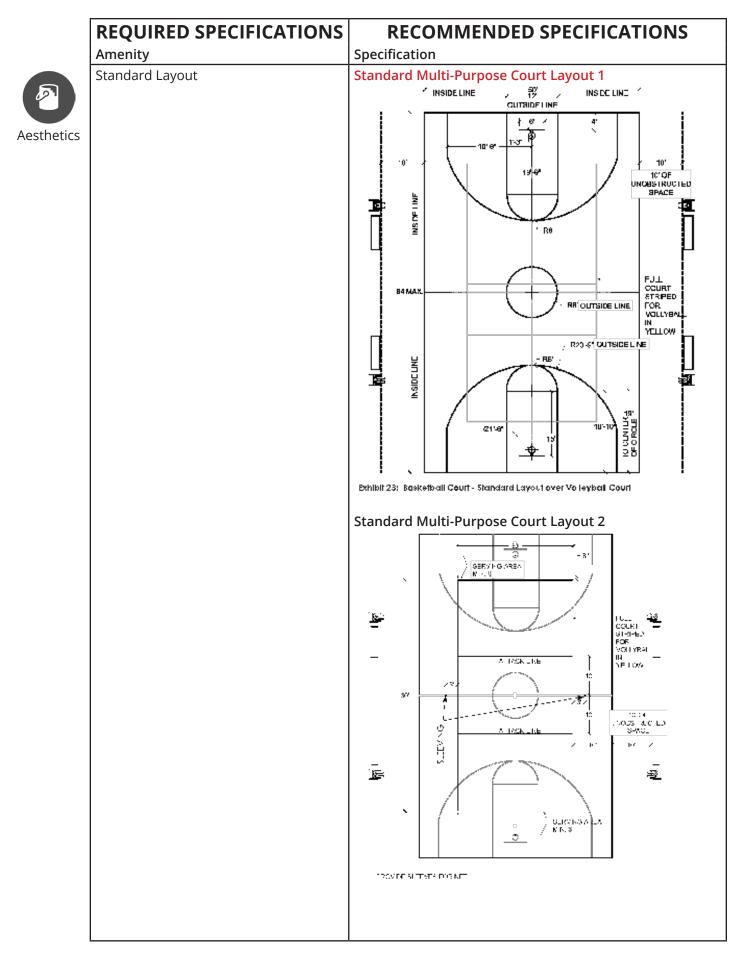

#### Aesthetics | Page 510

- XX Color
- XX Font
- XX Masonry
- XX Metals
- XX Mulch
- XX Paint
- XX Rubber
- XX Stone
- XX Synthetics
- XX Wood
- XX Trees
- XX Shrubs
- XX Perennials
- XX Ornamental Grass
- XX Turf