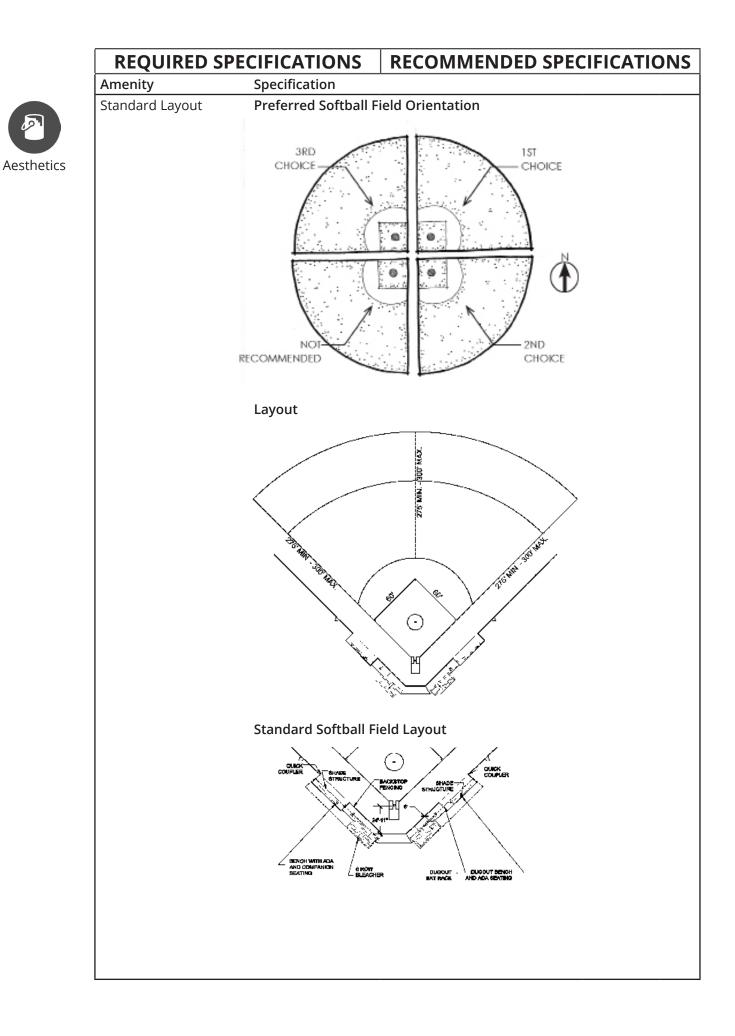

line: 60'<br>Minimum Acreage: 2          | 2 Acres                                                                                                                                                             |
|                    | High School<br>Left Field: 200'<br>Center Field: 225'<br>Baseline: 60'<br>Minimum Acreage: 2      | 2 Acres                                                                                                                                                             |
|                    | Adult<br>Left Field: 200'<br>Center Field: 250'<br>Baseline: 60'<br>Minimum Acreage: 2            | 2 Acres                                                                                                                                                             |

Aesthetics



# X.X FIELDS: SOFTBALL FIELDS (YOUTH)

## **OVERVIEW**

## Acronym/Abbreviation: SBFY

The design, development, preservation and enhancement of all Adult Soft fields in the DPARD system shall comply with the following required and/or recommended specifications.

## **OVERVIEW**

#### Acronym/Abbreviation: SBFY

The design, development, preservation and enhancement of all Adult Soft fields in the DPARD system shall comply with the following required and/ or recommended specifications.

#### **FUNCTION**

The primary function of adult soccer fields are to provide a playing surface for specific recreational activities youth.

#### **SERVICE AREA**

#### Pedestrian/Cyclists:

Serve patrons within the immediate neighborhoods however, access is anted to any residents within the city.

#### Com