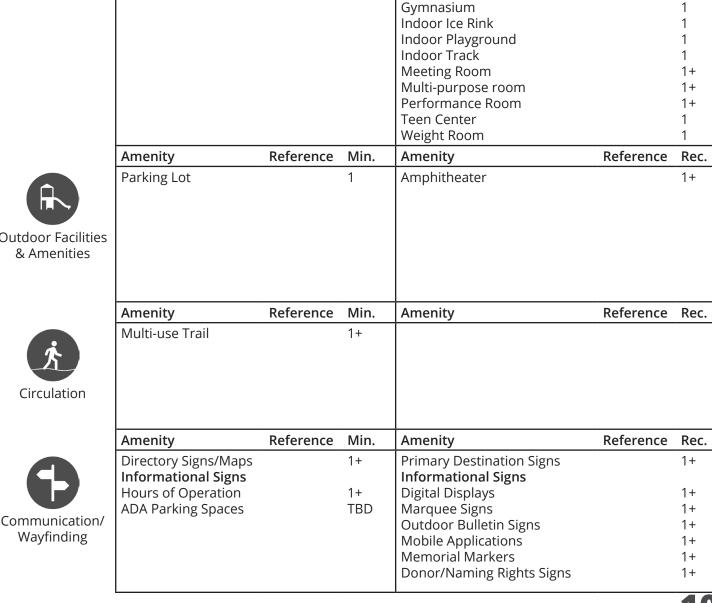

#### **1.7 SPECIAL USE PARKS**

A Special Use Park generally has a dedicated and unique use such as historical site, skate park, or bike park.