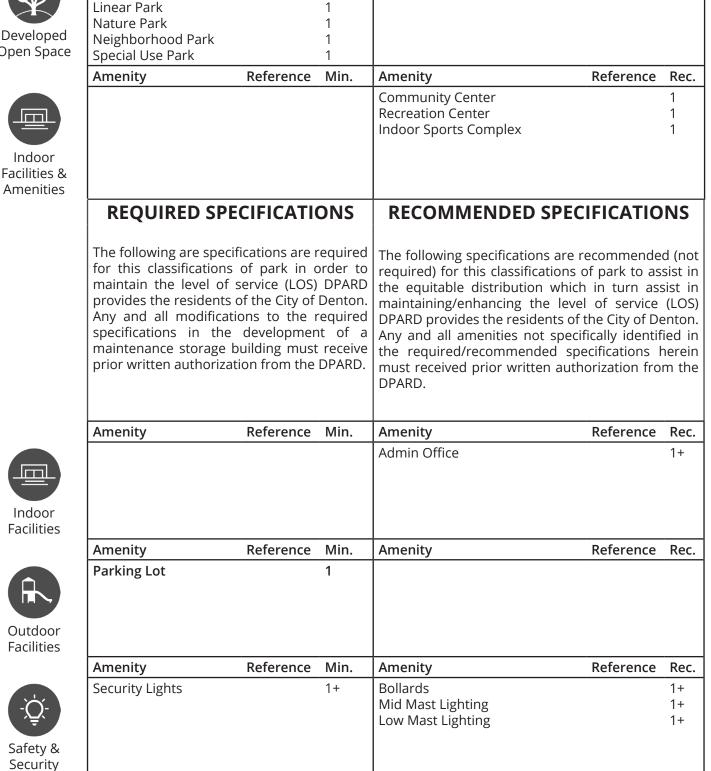

#### **1.7 SPECIAL USE PARKS**

A Special Use Park generally has a dedicated and unique use such as historical site, skate park, or bike park.