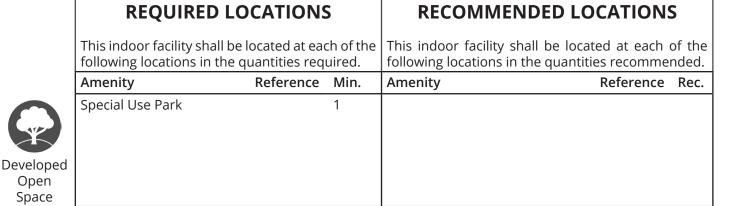

#### **1.7 SPECIAL USE PARKS**

A Special Use Park generally has a dedicated and unique use such as historical site, skate park, or bike park.