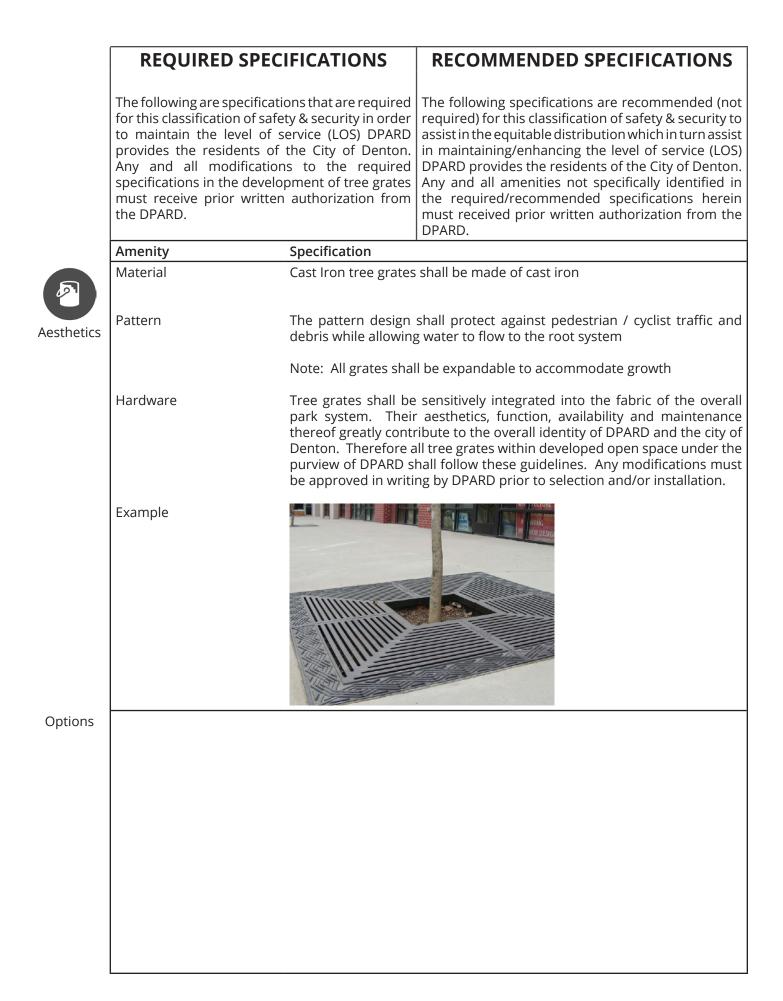

#### Safety & Security | Page 412

- XX Ball field Lighting
- XX High Mast Lighting
- XX Mid Mast Lighting
- XX Low Mast Lighting
- XX Canopy Lighting
- XX Trail Lights
- XX Tree Grates
- XX Tree Pit Guards
- XX Bollards
- XX Fencing
- XX Privacy Walls
- XX Retaining Walls
- XX Crosswalks
- XX security Cameras